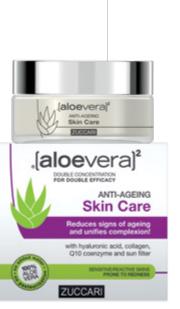

# ANTI-AGEING SKINCARE LINE

**ACTIVE EFFECTIVENESS TO PREVENT** AND CONTRAST THE SIGNS OF AGEING

#### **ENRICHED WITH**

 Hyaluronic Acid with 3 molecular weights

- AJDA patent Vitamins
- (Italian acronym for Acido Jaluronico Da Aloe -Hyaluronic Acid from Aloe)
- Coenzyme Q10
  - Collagen

#### **SKINCARE**

WITH SUN FILTER

Day after day it combats wrinkles and expression lines, minimizes imperfections, gives radiance to dull complexions and improves microcirculation reactivation Enriched with sun filter to protect skin from photo-ageing.

Jar 50ml