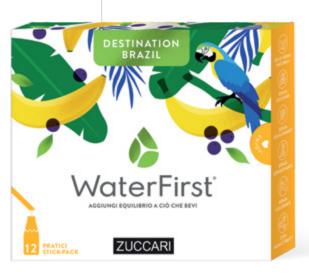

# WATER FIRST® DESTINATIONS

A JOURNEY TO FLAVOR

The great success of WaterFirst® has led ZUCCARI to create a **capsule collection centered on the theme of travel**. The line's promise is to ideally accompany consumers to **exciting destinations** far from the usual tourist routes and, consequently, far from the most well-known and predictable flavors.

**Every sip is a triumph for the senses**: The WaterFirst® DESTINATIONS line transforms the escape of travel into a real experience, and hydration into the most pleasant of habits.

**Four blends** to aromatize your water every day with surprising tastes and, thus, drink more and better.

WaterFirst® DESTINATIONS, as the classic WaterFirst® line, is formulated with only natural flavors extracted from flowers, fruits, and plants; it is without sugars, sweeteners, preservatives, and artificial colors — and contains Alkacitrati® with a pH-balancing action.

# **DESTINATION BRAZIL** Banana and Açaí

WILD, EXUBERANT, MAGNETIC

You are in **Paraty**, pearl of the Brazilian coast. A warm afternoon embraces you as you wander the cobblestone streets and admire the colorful little houses with that colonial architecture that seems to have remained suspended in time.

The coastal breeze creeps through the narrow streets as the "mata atlantica," the rainforest, bestows its lushest gifts: buttery bananas with firm flesh and delicious Açaí berries, tiny gluttonous rubies in perfect balance between sour and sugary. Each sip has the energy of the journey that recharges your soul.