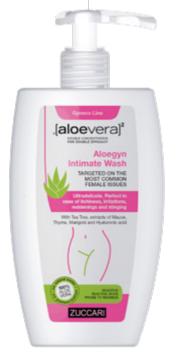

READY TO DRINK STICK-PACKS

Box 15 stick-packs x 10ml

GYNECO LINE

TARGETED ON THE MOST COMMON FEMALE ISSUES

Aloegyn Intimate Wash is the **ultradelicate wash which supports women** and helps them fight **occasional or recurring intimate discomforts**. Its **rebalacing formula combines herbal actives with** the soothing efficacy of **double concentrated Aloe vera** and a pH that's ideal to counteract the most common female issues. Choosing the correct intimate wash is the first step to overcome localized inflammation and restore balance.

#### **ENRICHED WITH**

- AJDA patent (Italian acronym for Acido Jaluronico Da Aloe Hyaluronic Acid from Aloe)
- Mauve
- Thyme
- Marigold
- Hyaluronic acid

GYNAECOLOGICALLY TESTED

Dispenser 250ml

(aloevera)