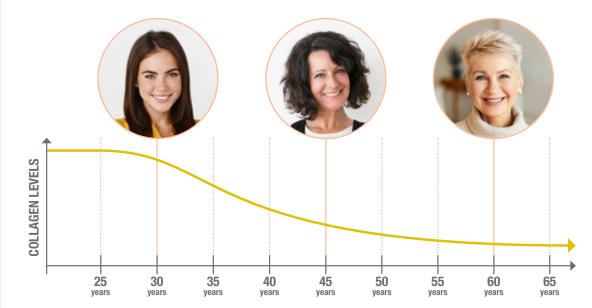

# What is Collagen?

Collagen is a structural protein naturally present in our body that **forms a real support for the skin pattern**, with beneficial effects, **helping it to preserve its beauty**.

**Over time and with aging**, the natural body's ability to produce new collagen **decreases**.

# What happens during the ageing process?

- Collagen balance is fundamental: our body produces collagen but destroys it at the same time.
- The perfect balance between collagen production and degradation starts to **change from the age of 25 years**, when the body's capacity to produce collagen starts to decrease by 1% per year.

INDEX OF ENDOGENOUS COLLAGEN DEGRADATION IN RELATION TO AGE

With age, supplementation of exogenous drinking collagen becomes essential: effective and highly assimilable