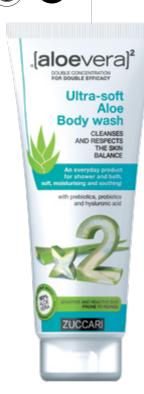

# **ULTRA-SOFT ALOE BODY WASH**

CLEANSES AND RESPECTS SKIN BALANCE

Moisturising, emollient and protective, it cleanses gently, respecting skin natural balance. Its lightly foaming and scented formulation is ideal for the most sensitive and reactive skins, including those of children. With its pH 5 it respects the natural skin balance. It is deprived of added water, completely replaced by Aloe vera juice, unpasteurized and non carbon filtered, double concentrated through the exclusive Reversosmose® process.

#### **ENRICHED WITH**

- AJDA patent (Italian acronym for Acido Jaluronico Da Aloe Hyaluronic Acid from Aloe)
- Prebiotics and Probiotics for a balancing action on the bacterial flora
- Hyaluronic acid

pH 5 LOW FOAMING

Tube 250ml

**PERSONAL HYGIENE** 