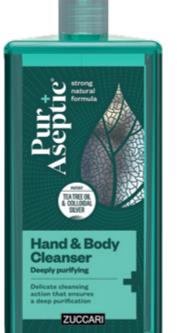

l for the functional balance of the bacterial genital flora. Excellent against the onset of bad odors.

#### **ENRICHED WITH**

- Zanthoxylum bungeanum
- Bisabolol
- Probiotics
- Oligosaccharides phytocomplex

DERMATOLOGICALLY TESTED

Bottle 250ml









## **BODY AND HAND CLEANSER**

**CLEANSING AND PURIFYING** 

Gently cleanses the skin and helps protect it while preserving its natural balance. The gentle texture is made effective by the natural virtues of: Silver Tea Tree Oil® and Undecylenic Acid (antiseptic and antimicrobial action), Hamamelis (astringent), Avena sativa (moisturizing and emollient), Triethyl citrate (antibacterial and deodorizing).

It is ideal for **frequent**, **daily use** and also for **those who frequent crowded places** (swimming pools, gyms, beaches, etc.).



#### **ENRICHED WITH**

- Undecylenic acid
- Avena sativa
- Triethyl citrate

DERMATOLOGICALLY TESTED

Bottle 400ml



#### TEA TREE OIL AND COLLOIDAL SILVER



TEATREE OIL & COLLDIDAL SILVER

Face

Cleanser

For blemish-prone skir

# FACE CLEANSER OILY AND IMPURE SKIN

It gives face and neck skin an **extraordinary purifying** and **balancing action**. The soft gel texture with natural washing agents is made effective by: Silver Tea Tree Oil® and Undecylenic Acid (**antimicrobial** and **anti-acne action**), Hamamelis (**astringent**), Alpha hydroxy acids (**regenerating** and **balancing**), Niacinamide (**depigmenting**), Lemon essential oil (**antioxidant** and **anti-acne**).

Ideal for the **treatment of the most typical prob- lems and blemishes** caused by oily acne-prone skin (bo