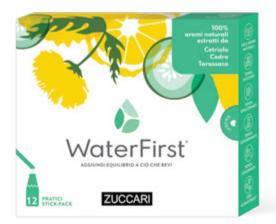

# CUCUMBER, CITRON, AND DANDELION

REFRESHING, DYNAMIC, ELUSIVE

Cucumber knows how to be the cool, thirst-quenching refuge even during the hottest summer. Citron has a bold, revitalizing aroma, while dandelion tastes of purifying nature.

Box 12 sachets

Box 12 sachets