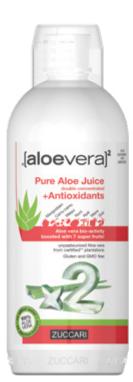

# PURE ALOE JUICE DOUBLE CONCENTRATED + ANTIOXIDANTS

The virtues of the pure juice of Aloe associated with 7 super fruits for a concentrate of natural well-being with the antioxidant power of Maqui, Açaì, Mangostan, Noni and Goji, as well as Camu camu for the natural defences and Maca for the tonic and adaptogenic effect.

Bottle 1000ml

[aloevera]2

Aloe Juice