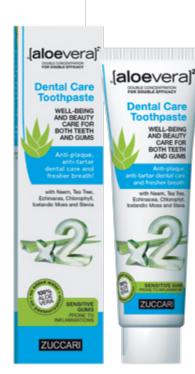

#### DENTAL CARE TOOTHPASTE

WELLBEING AND BEAUTY CARE FOR BOTH TEETH AND GUMS

The whitening toothpaste combats plaque and tartar, giving a fresher breath. Enriched with precious ingredients for oral care, it's the key element for a correct dental care. Formula enriched with Stevia.

#### **ENRICHED WITH**

- Iceland lichen
- Neem oil
- Chlorophyll
- Rosemary
- Echinacea
- Vitamins A, C, P
- Stevia

Tube 100ml