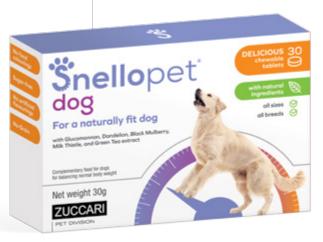

one specific for dogs, aims to:

- help pets regain physical well-being through healthy weight management
- provide peace of mind for pet owners, who can take care of their pets whilst curbing excesses
- help both pets and owners live their best lives, promoting physical and emotional well-being

















## SNELLOPET DOG

#### HELPS YOUR DOG STAY IN SHAPE NATURALLY

Snellopet DOG is a complementary food specifically formulated for dogs. It is ideal for all breeds and sizes, as the ration can be customized based on weight. Its smart formula, in delicious chewable tablets for maximum convenience, is designed to complement any diet (including that of sterilized animals). Snellopet DOG is rich in natural ingredients specially selected for the normal balance of the dog's body weight.



#### **ENRICHED WITH**

- I -Carnitine
- Green Tea
- Glucomannan
- Mulberry
- Milk thistle
- Dandelion
- Ascophyllum

Box 30 chewable tablets



DIVISION

## SNELLOPET CAT

#### HELPS YOUR CAT STAY IN SHAPE NATURALLY

Snellopet CAT is a complementary food specifically formulated for cats. It is ideal for all breeds and sizes, as the ration can be customized based on weight. Its smart formula, in delicious chewable tablets for maximum convenience, is designed to complement any diet (including that of sterilized animals). Snellopet CAT is rich in natural ingredients specially selected for the normal balance of the cat's body.



#### **ENRICHED WITH**

- I -Carnitine
- Fenugreek
- Glucomannan
- Milk thistle
- Dandelion
- Catnip
- Ascophyllum

Box 30 chewable tablets



# CULTURE SEEDING to