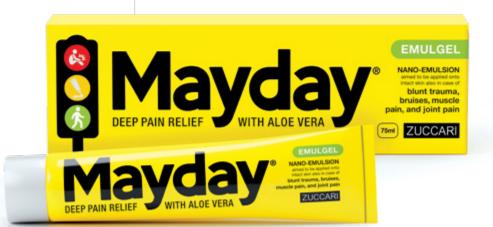

# MAYDAY EMULGEL

GIVING THE GREEN LIGHT WITH YELLOW

From ZUCCARI, the innovative nano-emulsion that acts in depth and with a broad spectrum of actions, treating the most common consequences of **trauma** and bruises and the most common muscle and osteo-articular discomforts.

To be applied onto intact skin in case of trauma, bruises, muscle pain and in the skin areas corresponding to areas subject to stiff neck, myalgia, epicondylitis, joint or tendon and ligament disorders, sprains and muscle tears.

Mayday Emulgel is formulated without added water, substituted with unpasteurized, twice concentrated ZUCCARI's Aloe vera for an even more soothing action.

Tube 75ml