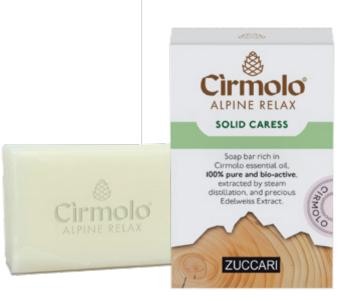

nown for its antioxidant and anti-aging properties.

They turn bath time into a moment of **relaxation and well-being for body and mind**. Ideal for toning the skin and **countering signs of aging**. Suitable even for the **most sensitive and intolerant skin**.







# CIRMOLO ALPINE RELAX® SOLID CARESS

The Solid Caress Cirmolo Alpine Relax is a bar of soap **rich in 100% pure and bioactive Cirmolo essential oil**.

It is enhanced with the **precious Edelweiss extract**, known for its antioxidant and anti-aging properties, as well as other beneficial components like **Vitamin E**.

Ideal for **incorporating calm and well-being** into your daily hygiene routine for hands and face, with its soothing and relaxing properties.



#### NICKEL TESTED, PARABEN FREE, PRESERVATIVE FREE

Jar 250a



#### NICKEL TESTED, PARABEN FREE, PETROLATUM FREE

100g





# OLIO DEL RE®

YOUR BREATH ON THE THRONE

At our birth breathing is rounded and without interruptions but, during the growing process, stress and other everyday problems can break the rhythm. This causes bad and reduced oxygenation, that has a negative affect on the quality of life and the body's well-being.

> Olio del Re (the Italian for "essential oil of the king") product line promotes uninterrupted breathing which helps the diaphragm regulate the amount of oxygen thanks to the myo-relaxing properties of the pure essential oils specifically selected for the formulation of each product

> > The Olio del Re product line favours the total well-being of the whole family, preparing the best air that can be breathed, oxygenating