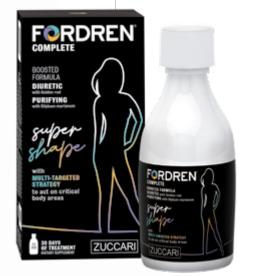

# COMPLETE SUPER SHAPE

DIVERSIFIED STRATEGY FOR SILHOUETTE CRITICAL AREAS

From the ZUCCARI experience Fordren Complete Super Shape is born, a new formula designed for those who want an **enhanced draining and purifying** effect, ensuring an effective attack on the silhouette's critical areas.

for 10ml

Bottle 300ml

Box 25 stick-packs x 10ml