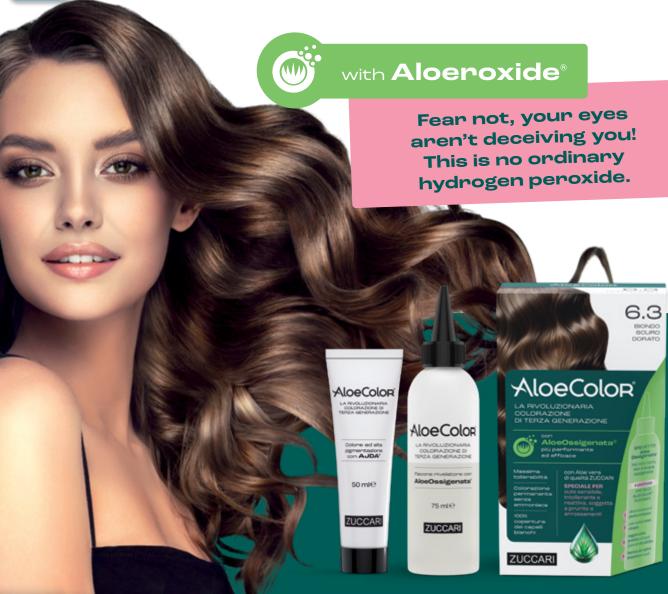

# **ALOECOLOR®**

THE THIRD GENERATION HAIR COLOR LINE THAT REVOLUTIONIZES THE HAIR DYE EXPERIENCE

An absolute innovation that brings ZUCCARI quality Aloe vera into the world of home hair coloring. Aloecolor® is the effective and gentle hair color treatment for even the most sensitive and reactive scalps because it contains the exclusive Aloeroxide® patent: the water normally added to hydrogen peroxide is replaced by Aloe vera, which offers multiple benefits: it relieves the sensation of itching and irritation, smoothes and tones the scalp, has a greater protective action on the hair and promotes better hydration.

MAKING IT AN EXCEPTIONAL CHOICE FOR SENSITIVE, INTOLERANT, AND REACTIVE SKIN

PRONE TO ITCHING AND REDNESS

- IT NOURISHES with precious Argan, Macadamia, and Olive oils
- IT HYDRATES with Hyaluronic Acid from Aloe (AJDA Patent)
- IT SOOTHES reactive and sensitive skin with ZUCCARI's quality Aloe vera
- IT PROTECTS the hair while eveloping it with rice hydrolized proteins
- IT REPAIRS and strengthens with ceramides and aminoacids
- IT SEALS the hair by closing the cuticle

# **ALOECOLOR®**

THE REVOLUTIONARY THIRD GENERATION HAIR COLOR LINE

The first line of dyes with **Aloeroxide®**, but without ammonia and para-phenylenediamine. A revolutionary **safety** and tolerability profile. All those natural and popular shades.

#### WITH ALOEROXIDE®

ZUCCARI's Quality Aloe vera replaces water typically added to hydrogen peroxide, delivering a soothing and moisturizing hair coloring experience

#### FREE FROM HARSH CHEMICALS

- ammonia resorcinol PPD
- parabens silicones propylene glycol
- gluten added water.

#### TESTED FOR

- nickel chromium
- cobalt palladium
- mercury lead
- cadmium arsenic