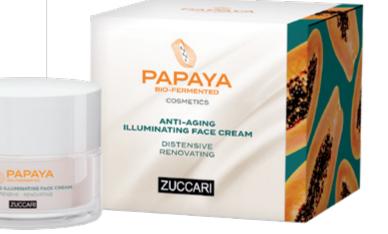

# ANTI-AGEING ILLUMINATING FACE CREAM

**DISTENSIVE - RENOVATING** 

If you're facing the first wrinkles and those signs of fatigue that don't make you feel comfortable, the Illuminating Anti-aging Distensive and Renovating Face Cream is the treatment for you. It captures light and reflects it to camouflage the effects of time, transmitting instant radiance.

With a 3% concentration of bio-fermented Papaya and its illuminating complex of peptides, enzymes and vitamins, it **hydrates the skin and leaves it light**, free to breathe and free to look at its best.

It is also an **ideal choice for more mature skin** that, during hot weather, is intolerant of very rich textures. **It is an excellent base for make-up!** 

Dermatologically tested and nickel tested formula. Free of parabens, oils minerals, silicones, liquid paraffine.

IDEAL TO FIGHT THE FIRST SIGNS OF AGEING

Jar 50ml

ANTI-AGE