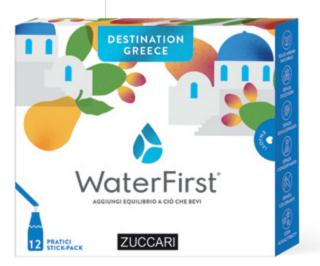

# WATER FIRST® DESTINATIONS

A JOURNEY TO FLAVOR

The great success of WaterFirst® has led ZUCCARI to create a **capsule collection centered on the theme of travel**. The line's promise is to ideally accompany consumers to **exciting destinations** far from the usual tourist routes and, consequently, far from the most well-known and predictable flavors.

**Every sip is a triumph for the senses**: The WaterFirst® DESTINATIONS line transforms the escape of travel into a real experience, and hydration into the most pleasant of habits.

**Four blends** to aromatize your water every day with surprising tastes and, thus, drink more and better.

WaterFirst® DESTINATIONS, as the classic WaterFirst® line, is formulated with only natural flavors extracted from flowers, fruits, and plants; it is without sugars, sweeteners, preservatives, and artificial colors — and contains Alkacitrati® with a pH-balancing action.

# **DESTINATION GREECE** Pear and Prickly Pear

CARESSINGLY, IDYLLIC, MELODIOUS

You are in Folegandros, off the tourist trail. At sunset you decide to walk up to the monastery and look at the Aegean with the eyes of History. How has everything remained so intact? It is a very long staircase that takes you up there, and with each step you see the day come to its climax to be enveloped in dark, sharp colors. It's as if the evening has decided to return to the air all the scents imprisoned during the day, when the sun is as high as the rocks.

You can distinguish two aromas: that of the juicy pear and that of the prickly pear that can be both exquisitely fruity and flowery.

Box 12 sachets