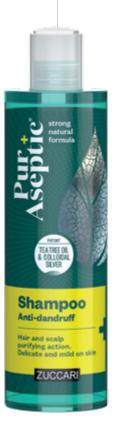

# SHAMPOO ALOECARE

WITH HYALURONIC ACID FROM ALOE

Shampoo AloeCare is formulated with Hyaluronic Acid from Aloe to get to the core of the hair structure and restore the right level of hydration, whilst Prebiotics and Probiotics help balance the bacterial flora of the skin. Ideal for everyday use, it's particularly suitable for skin and scalp stressed by daily washing, styling and atmospheric agents. Its cleansing base is completely made of pure Aloe juice, unpasteurized and non carbon filtered, dou**ble concentrated** through the exclusive Reversosmose® process.

#### **ENRICHED WITH**

- AJDA patent (Italian acronym for Acido Jaluronico Da Aloe Hyaluronic Acid from Aloe)
- Prebiotics and Probiotics for a balancing action on the bacterial flora
- Marigold extract

Bottle 200ml

**PERSONAL HYGIENE** 