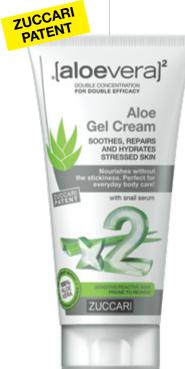

# ALOE GEL CREAM

SOOTHES, REPAIRS AND HYDRATES STRESSED SKIN

The effectiveness of the pure gel in a **new texture**, **non-sticky**, **half cream** and half gel, so extraordinary it has been patented. Enriched with velvety **snail serum**. The perfect skincare for the whole family.