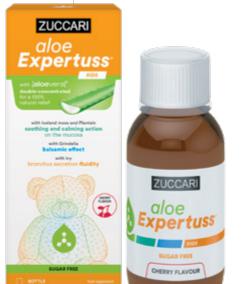

#### ALOE EXPERTUSS® KIDS

#### READY RELIEF AND THROAT WELLBEING

Aloe Expertuss Kids is the oral solution to **soothe dry and wet cough** while restoring a calm breath and a peaceful sleep. With double concentrated, unpasteurized Aloe vera which is well-known for its anti-inflammatory, filming, humectant, and protective properties: the result is a **100% active formula, without added water and without sugar**.

Aloe Expertuss Kids has a **measuring cup** suitable **for every growth phase**.

#### **ENRICHED WITH**

- Iceland moss and Plantain to promote the upper respiratory tract functionality
- Grindelia known for its balmy properties
- Ivy to fluidify bronchial secretions
- Lavender essential oil for its delicate relaxing effect