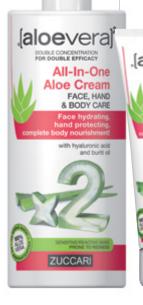

# **ALL-IN-ONE ALOE CREAM**

FACE, HAND & BODY CARE

Face moisturizing, hand protecting and all-purpose skin nourishing. Non-greasy, it is pleasant to apply and absorbs in a moment. A cream suitable for the whole body but specific for each part, to satisfy the needs of all the family and all ages.

#### **ENRICHED WITH**

Vitamins

 AJDA patent (Italian acronym for Acido Jaluronico Da Aloe - Hyaluronic Acid from Aloe)

Buriti oil

Dispenser 300ml

Tube 75ml

Tube 50ml

**TOTAL BODY** 