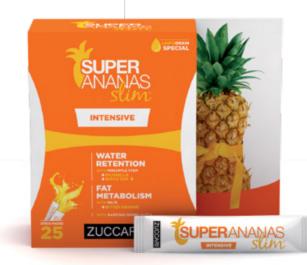

### SUPER ANANAS SLIM® - INTENSIVE

Super Ananas Slim INTENSIVE improves fat metabolism thanks to Mate and Bitter orange extract, the latter acting as a metabolic booster for weight balance. It promotes water retention elimination thanks to Pineapple stem and Pilosella, with Birch sap. The formula is completed by Garcinia cambogia.

#### **MORE FLUID DRAINAGE**

- > More intense and clearer action thanks to the addition of Pilosella to Pineapple Stem
- > Additional activation of lymphatic drainage thanks to Birch Sap

#### **MORE FAT METABOLISM**

- > With Mate
- > More thorough and stronger action thanks to Bitter orange that acts like metabolic stimulation and on weight balance

| ACTIVE SUBSTANCES                                 | 1 stick-pack        | 2 stick-packs        |
|---------------------------------------------------|---------------------|----------------------|
| Pineapple Stem Extract                            | 500mg               | 1000mg               |
| Garcinia Extract                                  | 300mg               | 600mg                |
| Mate Extract                                      | 150mg               | 300mg                |
| Bitter Orange Extract<br>- of which 6% Synephrine | 100mg<br><i>6mg</i> | 200mg<br><i>12mg</i> |
| Pilosella Extract<br>- of which 1% Vitexin        | 100mg<br><i>1mg</i> | 200mg<br><i>2mg</i>  |
| Birch Sap                                         | 220mg               | 440mg                |

Box 25 stick-packs x 10ml