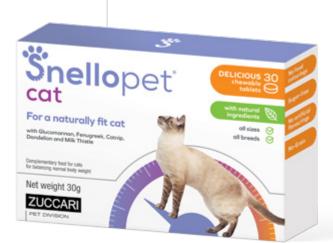

t any diet (including that of sterilized animals). Snellopet DOG is rich in natural ingredients specially selected for the normal balance of the dog's body weight.



#### **ENRICHED WITH**

- I -Carnitine
- Green Tea
- Glucomannan
- Mulberry
- Milk thistle
- Dandelion
- Ascophyllum

Box 30 chewable tablets



DIVISION

## SNELLOPET CAT

#### HELPS YOUR CAT STAY IN SHAPE NATURALLY

Snellopet CAT is a complementary food specifically formulated for cats. It is ideal for all breeds and sizes, as the ration can be customized based on weight. Its smart formula, in delicious chewable tablets for maximum convenience, is designed to complement any diet (including that of sterilized animals). Snellopet CAT is rich in natural ingredients specially selected for the normal balance of the cat's body.



#### **ENRICHED WITH**

- I -Carnitine
- Fenugreek
- Glucomannan
- Milk thistle
- Dandelion
- Catnip
- Ascophyllum

Box 30 chewable tablets



# CULTURE SEEDING to cultivate consciousness





#### **SECRET ALOE - 2ND EDITION**

fast-reading book to wander through the undiscovered path of this force of nature

S. Sala, V. Leveghi



#### THE GREAT BOOK OF ALOE

history, botanic research, composition and pharmacological aspects of a legendary plant

S. Sala. A. Bassetti



the breaking of a paradigm for changing skin S. Sala, C. Franchini

#### PRISONERS OF THE METABOLIC SYNDROME

The ultimate in-depth, informative tool to learn about the metabolic syndrome and get rid of overweight S. Sala, M. Roversi



#### THE GREAT BOOK OF PAPAYA

from the scientifical analysis to holistic thoughts: