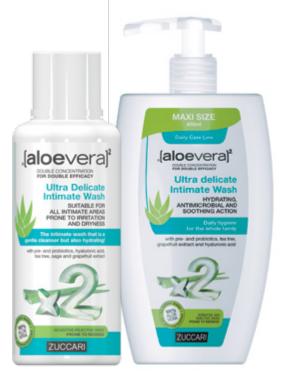

#### **ULTRA DELICATE INTIMATE WASH**

RESPECTS THE AREAS PRONE TO DRYNESS AND DISCOMFORTS

Hydrating and protective, this intimate wash is more than a cleanser: it helps counteract dryness, itches and private part inflammations.

#### **ENRICHED WITH**

- Prebiotics and Probiotics
- AJDA patent (Italian acronym for Acido Jaluronico Da Aloe - Hyaluronic Acid from Aloe)
- Grapefruit extract
- Sage

Bottle 250ml

Dispenser 400ml

### ULTRA DELICATE INTIMATE GEL

BALANCE AND LUBRICATION FOR AREAS PRONE TO DRYNESS AND DISCOMFORTS

It helps counteract dryness, itches and intimate part inflammations whilst limiting the chance to get these and other related discomforts.

#### Prebiotics and Probiotics AJDA patent (Italian acronym for Acido Jaluronico Da Aloe - Hyaluronic Acid from Aloe)

Grapefruit extract

**ENRICHED WITH** 

Sage

Tube 80ml

product directory