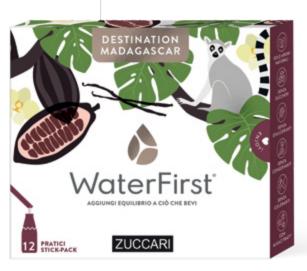

# **DESTINATION MADAGASCAR** Cocoa and Vanilla

SILKY, SEDUCTIVE, HYPNOTIC

You are in **Sambava**, in the Sava region in the far North of the island. This is the birthplace of vanilla and cocoa, where the aromatic twins grow together in lush plantations. Leave the beaches behind and enter this wilderness path in which aromas burst forth. Plants compete to conquer the filtering light.

Each taste is seductive and silky-now it's clear to you why these spices have gripped entire nations by the throat for many centuries. What time is it? You couldn't tell for sure, and maybe you don't even want to know: the hypnotic dance of these flavors is winning you over.