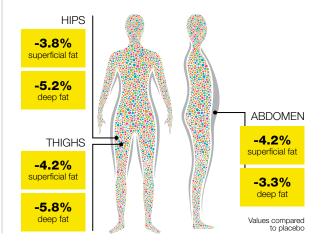

## AND A SILHOUETTE IMPROVEMENT

## SIGNIFICANT REDUCTION

in both superficial and deep fat