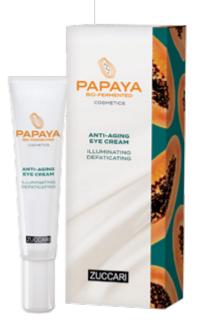

# **BIO-FERMENTED PAPAYA COSMETICS LINE**

DISCOVER THE FIRST ANTI-AGING LINE WITH BIO-FERMENTED PAPAYA PATENTED FOR COSMETIC USE THAT REVEALS AND ENHANCES YOUR NATURAL BEAUTY.

ZUCCARI bio-fermented papaya is processed according to an **exclusive production protocol** that guarantees its **maximum activity**. In addition to the recognized benefits offered by our Bio-fermented Papaya food supplements, **we have also chosen to support your skin** through a **cosmetic line dedicated to prolonging youth**.

# EFFECTIVE, YES. WE DON'T JUST SAY IT YOU SAY IT TOO

ZUCCARI's bio-fermented Papaya for cosmetic use has undergone extensive clinical efficacy tests on 15 subjects with these results: