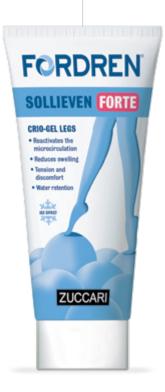

#### FORDREN SOLLIEVEN FORTE - LEG CRYO-GEL LOCALISED WATER RETENTION AND MICROCIRCULATION

This rapidly absorbed slimming and draining cryo-gel reshapes the silhouette with a targeted massage that acts on localized water retention and microcirculation.

Its clinically tested formula is enriched with Bilberry, Escin from Horse Chestnut and Red Vine. Its pleasant ice effect provides immediate relief to the lower limbs.

- ✓ REACTIVATES microcirculation
- **▼ REDUCE SWELLING** of legs, ankles, feet
- ✓ REDUCES tension and discomfort
- ✓ PROMOTES water retention

Tube 100ml