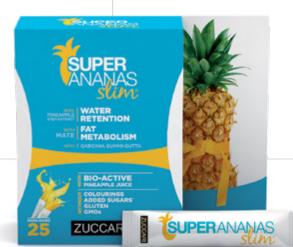

#### SUPER ANANAS SLIM®

ZUCCARI has enriched the original formula of Super Ananas (containing draining Pineapple stem and 334GDU of titrated Bromelain per dose) with Mate, shape allies that can improve both fat metabolism and weight balance. The formula is completed by Garcinia cambogia.

with Pineapple Stem **FLUID DRAINAGE** with Mate **FAT METABOLISM** 

| ACTIVE SUBSTANCES                                     | 1 stick-pack           | 2 stick-packs           |
|-------------------------------------------------------|------------------------|-------------------------|
| Pineapple Stem Extract - of which bioactive Bromelain | 500mg<br><i>334GDU</i> | 1000mg<br><i>668GDU</i> |
| Garcinia Extract - of which 60% Hydroxycitric acid    | 150mg<br><i>90mg</i>   | 300mg<br><i>180mg</i>   |
| Mate Extract - of which 2% Caffeine                   | 150mg<br><i>3mg</i>    | 300mg<br><i>6mg</i>     |

Box 25 stick-packs x 10ml