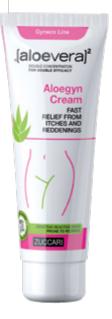

Aloegyn Cream

ITCHES AND

with Thymus, Malva, Tea Tree, Hyaluronic acid and Lactic acid.

ZUCCARI

#### ALOEGYN CREAM

FAST RELIEF FROM ITCHES AND REDDENINGS

Be there occasional episodes or recurring problems, AloeGyn Cream provides you with a **fast relief from itching and reddening**, with **an action that's hydrating, restoring and soothing for the maximum comfort**. AloeGyn Cream is by every woman's side during each stage of her life, counteracting intimate problems that could arise because of hormonal imbalances or during periods when immune defenses are lower.

#### **ENRICHED WITH**

- AJDA patent (Italian acronym for Acido Jaluronico Da Aloe Hyaluronic Acid from Aloe)
- Zanthoxylum bungeanum
- Thymus
- Mauve
- Calendula
- Polysaccharides
- Lactic Acid

GYNAECOLOGICALLY TESTED