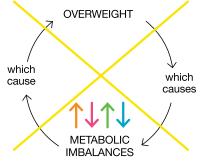

# SLIMMETABOL® METABOLIC SYNDROME AND OVERWEIGHT

Cholesterol, Glucose, Pressure and Drainage (Uric Acid) are parameters closely linked to weight that, in the long run, can lead to more and more significant problems until they can be defined under voice Metabolic Syndrome: not a disease but a clinical condition worthy of attention. According to scientific research that is internationally considered to be valid, ignoring these parameters could lead to real diseases and, of course, more fat accumulation.

When it is overt or there is a concrete risk of being in such a clinical situation, it is advisable to take action to **normalize in targeted and simultaneous manner**:

OVERWEIGHT and METABOLIC IMBALANCES.

SlimMetabol is the first dietary supplement for weight control and with an outline designed to break the VICIOUS CYCLE

o break the VICIOUS CYCL between "overweight" and "Metabolic Syndrome".

Bottle 888ml