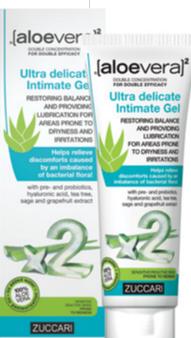

### ULTRA DELICATE INTIMATE GEL

BALANCE AND LUBRICATION FOR AREAS PRONE TO DRYNESS AND DISCOMFORTS

It helps counteract dryness, itches and intimate part inflammations whilst limiting the chance to get these and other related discomforts.

#### Prebiotics and Probiotics AJDA patent (Italian acronym for Acido Jaluronico Da Aloe - Hyaluronic Acid from Aloe)

Grapefruit extract

**ENRICHED WITH** 

Sage

Tube 80ml

product directory