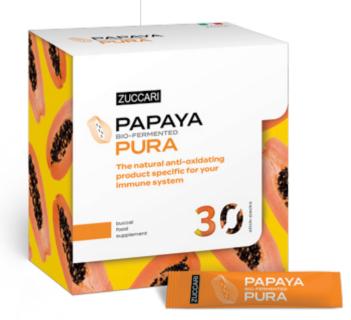

## PAPAYA PURA

This food supplement is completely made of bio-fermented, atomized and granulated Carica papaya pulp, with natural anti-oxidating properties and an immune defence system sustaining action.

Papaya Pura is meant to help the body every time it faces **oxidative stress**, such as exposure to polluting substances and oxidating ones such as smog and cigarette smoke or **accumulation of free radicals** as a consequence of intense sport activities.

Box 30 stick-packs x 3g

Box 60 stick-packs x 3g