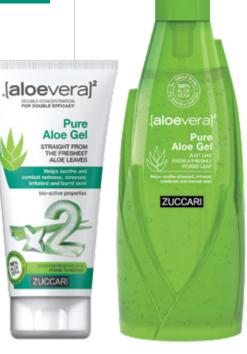

# **PURE ALOE GEL**

STRAIGHT FROM THE FRESHEST ALOE LEAVES

"First aid" 100% pure gel is the natural solution to soothe sunburned or inflamed skin. Its efficacy has turned the product into a daily skinsaver, hydrating, protective and restoring.

Tube 150ml

Tube 250ml

Bottle 300ml