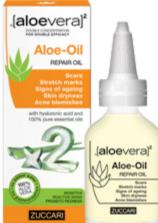

#### MULTI-PURPOSE TREATMENTS

Aloe-oil is the first dermo-cosmetic line to prevent or treat already formed or new scars and stretch marks, combat ageing, dehydration and signs of acne without petrolatum nor added water. Both Repair Cream and Repair Oil formulations are enriched with Aloe vera juice, double concentrated through the ReversOsmose® process.

The intense fragrance of the product comes from pure essential oils, including Lavender.

#### **ENRICHED WITH**

- AJDA patent (Italian acronym for Acido Jaluronico Da Aloe -Hyaluronic Acid from Aloe)
- Lavender essential oil
- Chamomile
- Almond oil
- Jojoba oil

Tube 150ml

Bottle 50ml

SOS

,