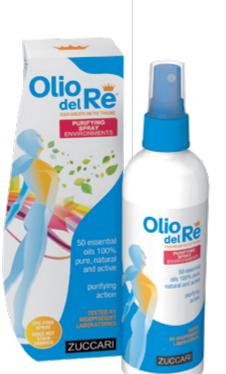

est before going to bed for immediate relief and a calm sleep. Without camphor, petrolatum, preservatives and synthetic fragrances.

# **BREATHING IS AN ACT OF LOVE!**



**EXPECTORANT** 



**NOCTURNAL RELIEF** 



**FREE BREATHING FOR ALL AGES** 



**HEADACHES** 



**MUSCLE FATIGUE** 



MUSCULAR TENSION









#### **QUALITY OF BREATHING AND AIR**



# OLIO DEL RE® PURIFYING SPRAY ENVIRONMENTS



Formula with **50 essential oils** 100% pure, natural and active, CFC-free. This product has a purifying action approved by the top level ZUCCARI standard policy. Ideal in each moment of the day and anywhere, it purifies air and fabrics without leaving stains. It is ideal to refresh rooms and stale aired locations. Olio del Re PURIFYING SPRAY ENVIRONMENTS prepares the best air to breathe.





Bottle 150ml







Olio Re

# OLIO DEL RE® AROMOTECNICA® EMULSION **ENVIRONMENTS**



Specifically formulated to optimize the long lasting quality of the essential oils (100% pure, natural and active) in the air at any time of the year promoting breathing indoors. Original blend of Olio del Re® associated with the balsamic force of Siberian mountain pine and Peppermint to get a refreshing perception of fresh, clean, oxygenated air.

#### MADE SPECIFICALLY FOR



**OPTIMISING THE AIR INHABITED BY CHILDREN** 



**OF CLOSED ENVIRONMENTS** 



**FAVOURING BREATHING** 

#### **AROMATHERAPY FOR ALL SEASONS!**



During the warm season it offers a refreshing perception of fresh and oxygenated air through the use of aromatherapy

diffusers.



**HUMIDIFIERS** 

HEATERS

During the cold seaso