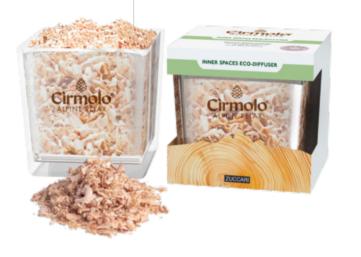

ELICATE ENVIRONMENTS

Bottle 60ml



SLEEP AND RELAX

# CIRMOLO ALPINE RELAX® INNER SPACES ECO-DIFFUSER

**Soft shavings of naturally aromatic Cirmolo wood** in an **elegant glass vase** to bring the relaxing aroma of an Alpine forest into your home. It is ideal for naturally scenting living or working spaces, creating a **warmer and more soothing atmosphere**, or in the bedroom to promote restful sleep.

# CIRMOLO ALPINE RELAX® CLOUD PILLOW

An ergonomic pillow made of pure, breathable soft cotton with a 100% naturally aromatic Cirmolo shavings filling. It is ideal as a relaxing support for the neck and cervical area, allowing you to rest in the right position while enjoying the fragrance of relaxation. The pillowcase features an invisible zipper for easy access to the Cirmolo shavings.





Inner spaces diffuser

Cervical pillow

THE UNIVERSE OF ZUCCARI product directory



# HOME

# CIRMOLO AND EDELWEISS FOR SKINCARE AND BEAUTY

In the pristine natural environments of the high Alpine altitudes, in addition to the precious Cirmolo, ZUCCARI has selected **another rare gift from the mountains: the noble Edelweiss** (also known as Stella Alpina). Its extract is **particularly valued in high-end cosmetics** due to its benefits: it is **antioxidant, moisturizing, soothing**, and creates a protective barrier against environmental factors that can disrupt the skin's balance.

Skin treated with Edelweiss extract remains exceptionally **more hydrated, elastic, and naturally youthful**. For these reasons, the ZUCCARI Research and Development Department has chosen Edelweiss as a spe