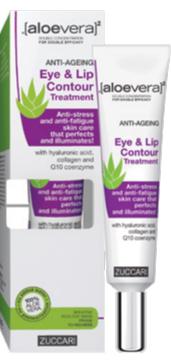

#### **EYE & LIP CONTOUR**

A special treatment brimming with actives for a face area that is particularly sensitive to the signs of ageing for a timeless beauty routine.

Tube 18ml

**FACE SKINCARE** 

MAKE-UP REMOVER, CLEANSER, TONER