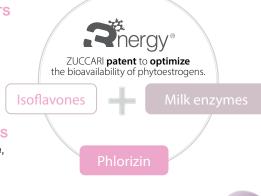

# TRILOGYN MENOPAUSE®

THE RICH FORMULA WITH ISOFLAVONES FROM PUERARIA LOBATA IN AN ACTIVE SYNERGY TO PERFORM A HIGH BIO-AVAILABILITY AND AN EFFECTIVE ABSORPTION

Every woman has **different gut conditions**: these differences have lead to variable results when it comes to the administration of phytoextrogens. Trilogyn Menopause® is the ZUCCARI's patent which, through the synergystic action of its components, allows to **overcome the problem of absorption variability, providing women with the max benefits**.

#### ISOFLAVONES from Pueraria Lobata (Kudzu)

This precious and spontaneous plant with Asian origins contains 6 different types of Isoflavones-phytoestrogens, all of them with a high level of resistance to the degradation in the gut lumen. This characteristic allows them, once absorbed, a better permanence inside of the bloodstream.

#### NOBLE LACTIC FERMENTS

Tindalized Lactobacillus casei and Lactobacillus acidophilus are the best allies to obtain a **gut** ecosystem suitable for the correct absorption of Isoflavones.

#### **PHLORIZINE**

This active principle extracted from Apple works in synergy with selected Lactic ferments, improving the (almost total) passage of Isoflavones through the gut walls.

ZUCCARI uses Trilogyn Menopause® patent in two products specifically developed for women in premenopause and menopause: Fordren® Complete Woman Drenage and Super Ananas Slim® Woman.