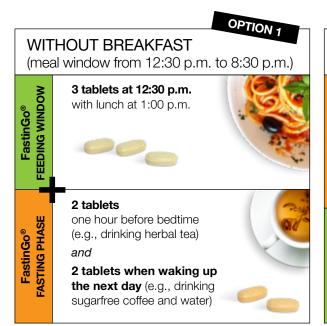

# **FASTINGO®**

**GUIDELINES FOR A BETTER ADMINISTRATION** 

In order to obtain an **optimal support**, we advise the daily intake of **one serving** (3 tablets) of FastinGo® Feeding Window, plus two servings (2 tablets each) of FastinGo® Fasting Phase, interspreading them across the timetable as indicated in the following schemes, calibrated over the two main options of the most diffused mode: the "16:8".

### FASTINGO® FASTING PHASE

Specifically designed to help you easily endure long hours without eating.

#### **FACILITATES FASTING**

Helps you physically and mentally endure long hours of fasting by regulating appetite (with 1g/dose of **Glucomannan**\* and 150mg/day of 5-HTP from **Griffonia**).

#### **COMBATS THE FEELING OF FATIGUE**

Combats the feeling of fatigue and weakness through the integration of the amino acids **L-Arginine** and **L-Carnitine** and with the B vitamins (**B1**-Thiamine, **B2**-Riboflavin, **B3**-Niacin, **B5**-Pantothenic Acid, **B8**-Biotin, **B12**-Cobalamin).

#### **DOES NOT INTERFERE WITH FASTING**

FastinGo® Fasting Phase has been specifically formulated to be consumed on an empty stomach, even during long hours of food abstinence. It has also been designed not to interfere with or break the fast.

\*Daily intake provided by 1 dose of FastinGo® Feeding Window plus 2 doses of FastinGo® Fasting Phase

Box 60 tablets x 1.5q