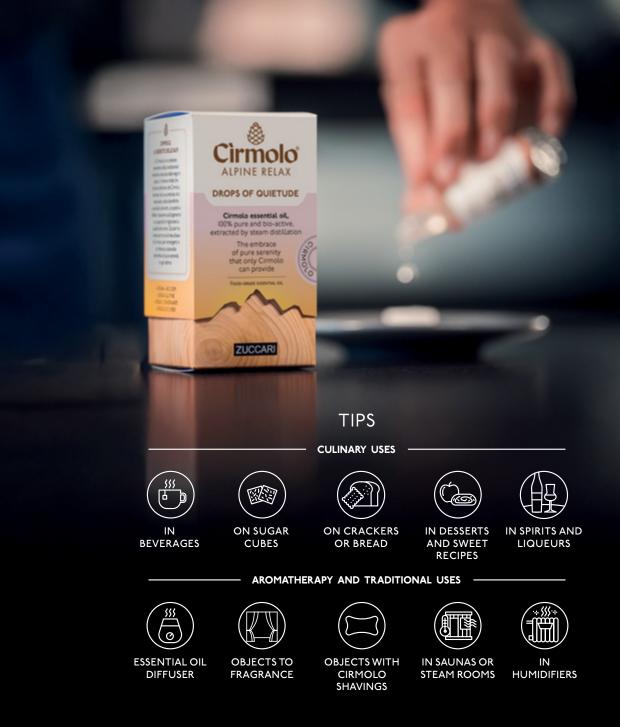

CIRMOLO ALPINE RELAX® DROPS OF QUIETUDE

The Drops of Quietude Cirmolo Alpine Relax are made of **100% pure and bioactive Cirmolo essential oil**, extracted through steam distillation.

This is pure and natural Cirmolo essential oil, ideal for creating enveloping and relaxing atmospheres and for appreciating its warm and surprising flavor. The Drops of Quietude Cirmolo Alpine Relax are suitable for aromatherapy use, and, thanks to a specific production protocol, they are also edible.

Traditionally used for **purification and as a balsamic aid**, the Drops of Quietude **enhance and prolong the aromatherapeutic effects of Cirmolo wood items** (such as diffusers, wood shavings, decor pieces, ...) by renewing their fragrance periodically.



WITHOUT PRESERVATIVES, WITHOUT SUGAR

Bottle 10ml



HOME





#### SLEEP AND RELAX







# CIRMOLO ALPINE RELAX® GOODNIGHT BUCCAL TABLETS

The Goodnight Buccal Tablets are a dietary supplement designed **to improve both the quantity and quality of sleep**, without creating dependency. They are formulated with **Cirmolo essential oil** and **Melatonin**, which helps you fall asleep faster.

They help combat the causes of insomnia with **Lavender**, which counteracts stress and promotes a normal mood. They also contain **Chamomile** and **Valerian**, which aid in sleep and relaxation, and **Vitamin B6**, which helps reduce tiredness and fatigue.



| In addition to <b>Cirmolo essential oil</b> , these are the average contributions of the active components |                     |  |
|---------------------------------------------------------