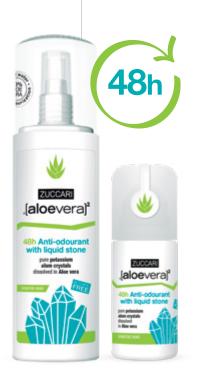

### 48h ANTI-ODOURANT WITH LIQUID STONE

PURE POTASSIUM ALUM CRYSTALS DISSOLVED IN ALOE VERA JUICE

48 hours anti-odourant protection thanks to its formula enriched with Potassium Alum crystals dissolved in Aloe vera juice. Thanks to its delicate action, it is suitable for sensitive, intolerant and redness-prone skin. With green tea, naturally rich in polyphenols, able to reduce bacterial proliferation. the main cause of bad smells.

Offers maximum comfort also after epilation or shaving.

CFC-free, does not contain alcohol, aluminium chlorohydrate nor added water.

#### **ENRICHED WITH**

- Potassium Alum
- Green Tea

#### SPRAY AND ROLL-ON AVAILABLE

Bottle 100ml

Roll-on 50ml