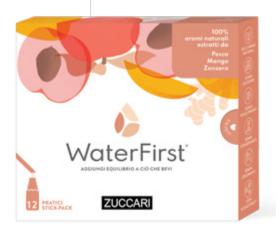

## PEACH, MANGO, AND GINGER

ENERGETIC, LUSH, WISE

For you in the mood for carefree creativity, if you have goals to achieve and want to feel the vitaminic boost. Silky peach, sumptuous mango, awakening ginger. This is the performance blend.