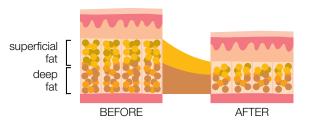

## AND A SILHOUETTE IMPROVEMENT

## SIGNIFICANT REDUCTION

in both superficial and deep fat