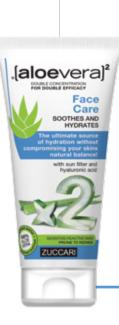

# FACE CARE

SOOTHES AND HYDRATES

It moisturises and soothes with a special formulation which gives your skin freedom to breathe. It shields from UV rays and optically conceales imperfections, giving you a radiant look.

#### **ENRICHED WITH**

- Hyaluronic acid with 2 molecular weights
- Vitamins
- AJDA patent (Italian acronym for Acido Jaluronico Da Aloe -Hyaluronic Acid from Aloe)

WITH SUN FILTER

Tube 50ml

**RESCUE** 