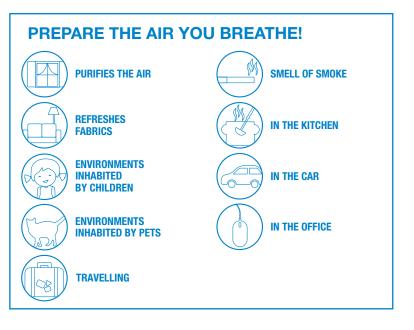

t before going to bed for immediate relief and a calm sleep. Without camphor, petrolatum, preservatives and synthetic fragrances.

# **BREATHING IS AN ACT OF LOVE!**



**EXPECTORANT** 



**NOCTURNAL RELIEF** 



**FREE BREATHING FOR ALL AGES** 



**HEADACHES** 



**MUSCLE FATIGUE** 



MUSCULAR TENSION









#### **QUALITY OF BREATHING AND AIR**



# OLIO DEL RE® PURIFYING SPRAY ENVIRONMENTS



Formula with **50 essential oils** 100% pure, natural and active, CFC-free. This product has a purifying action approved by the top level ZUCCARI standard policy. Ideal in each moment of the day and anywhere, it purifies air and fabrics without leaving stains. It is ideal to refresh rooms and stale aired locations. Olio del Re PURIFYING SPRAY ENVIRONMENTS prepares the best air to breathe.





Bottle 150ml







Olio Re

# OLIO DEL RE® AROMOTECNICA® EMULSION **ENVIRONMENTS**



Specifically formulated to optimize the long lasting quality of the essential oils (100% pure, natural and active) in the air at any time of the year promoting breathing indoors. Original blend of Olio del Re® associated with the balsamic force of Siberian mountain pine and Peppermint to get a refreshing perception of fresh, clean, oxygenated air.

#### MADE SPECIFICALLY FOR



**OPTIMISING THE AIR INHABITED BY CHILDREN** 



**OF CLOSED ENVIRONMENTS** 



**FAVOURING BREATHING** 

#### **AROMATHERAPY FOR ALL SEASONS!**



During the warm season it offers a refreshing perception of fresh and oxygenated air through the use of aromatherapy

diffusers.



**HUMIDIFIERS** 

HEATERS

During the cold season