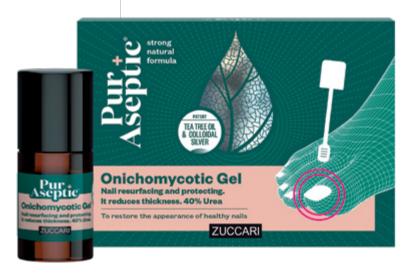

or nail problems, designed with a few targeted actives for broad-spectrum action. It can promote the effectiveness of specific pharmacological treatments by accelerating their activity, thanks to the thinning action of the nail plate. With Silver Tea Tree Oil® and Piroctone olamine (antiseptic and antifungal action) and high Urea concentration (smoothing and keratolytic).

Indicated for **damaged and thickened nails** (feet, hands) due to **trauma or microtrauma** (accidental or from sports activities), uncomfortable footwear, that compress; **fungal infection** (swimming pools, beaches, locker rooms, ...) that generate onychomycosis; **aggressive "aesthetic" treatments** such as: detergents or chemical solvents, application of permanent or semi-permanent nail-polish or fake fingernails.



#### **ENRICHED WITH**

- Piroctone olamine
- 40% Urea



DERMATOLOGICALLY TESTED

Bottle 12ml



#### TEA TREE OIL AND COLLOIDAL SILVER



# HYPERHIDROSIS CREAM

INTENSE SWEAT-REGULATING ACTION

Reduces sweat production, fights odor, has absorbent effect. With delicate and fresh unisex fragrance.

A skin-friendly formula based on components of documented activity and safety for **great efficacy** and a **full comfort sensation**. With Silver Tea Tree Oil® and Tropolone (**antiseptic** and **bacteriostatic action**), Alum Potassium and Aluminum Chlorohydrate (**sweat-regulating antiperspirants**), Arugula and Opuntia (**soothing**), Cupuaçu Butter and Ceramides (**emollient** and **anti-maceration**).



Indicated in all cases of hypersweating (hyperhidrosis, hot climate, menopause, adol