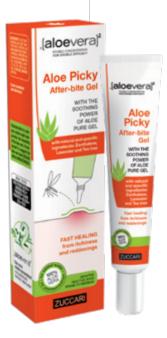

#### **ALOE PICKY**

#### PROMPT RELIEF FROM ITCHING AND REDNESS

Aloe Picky contains all the soothing strenght of **ZUCCARI** [aloevera] Pure **Aloe Gel** combined with some **natural specific actives**.

The formula is based on **Pure Aloe Gel** which **contrasts irritation and redness** whilst favouring the recovering of the skin physiological conditions. Enriched with **Zanthoxylum bungeanum** extract for its anti-itching activity to **reduce edema and swelling**. **Lavender** essential oil, to help **keep away mosquitos** and other **insects**, completes the formula.

The formula is without added water and, for more than 99%, it is comprised of active ingredients. With high precision applicator for a targeted and no waste application.

#### **ENRICHED WITH**

- Zanthoxylum bungeanum
- Lavander essential oil

#### INDICATIONS

Jellyfish stings

Stinging plants

WITHOUT AMMONIA

Tube 12ml