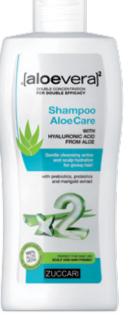

# SHAMPOO ALOECARE

WITH HYALURONIC ACID FROM ALOE

Shampoo AloeCare is formulated with Hyaluronic Acid from Aloe to get to the core of the hair structure and restore the right level of hydration, whilst Prebiotics and Probiotics help balance the bacterial flora of the skin. Ideal for everyday use, it's particularly suitable for skin and scalp stressed by daily washing, styling and atmospheric agents. Its cleansing base is completely made of pure Aloe juice, unpasteurized and non carbon filtered, dou**ble concentrated** through the exclusive Reversosmose® process.

#### **ENRICHED WITH**

- AJDA patent (Italian acronym for Acido Jaluronico Da Aloe Hyaluronic Acid from Aloe)
- Prebiotics and Probiotics for a balancing action on the bacterial flora
- Marigold extract

Bottle 200ml

**PERSONAL HYGIENE** 