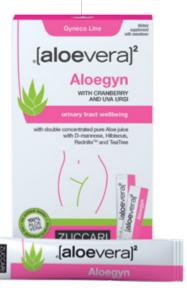

# ALOEGYN DIETARY SUPPLEMENT

#### FOR THE URINARY TRACT WELLBEING

Urinary tract discomforts represent a widely spread phenomenon among women, potentially prone to relapses. A targeted dietary supplement allows the body to react effectively to microbial attacks and deriving problems. AloeGyn Dietary Supplement comes in convenient ready to drink stick-packs.

#### **ENRICHED WITH**

- Cranberry and D-Mannose to neutralize bacterial action
- Uva ursi for an antimicrobial action
- Hibiscus and Equisetum to facilitate diuresis and pathogens' elimination
- Rednite<sup>™</sup> to support the activity of its active ingredients

READY TO DRINK STICK-PACKS

Box 15 stick-packs x 10ml

GYNECO LINE

TARGETED ON THE MOST COMMON FEMALE ISSUES

Aloegyn Intimate Wash is the **ultradelicate wash which supports women** and helps them fight **occasional or recurring intimate discomforts**. Its **rebalacing formula combines herbal actives with** the soothing efficacy of **double concentrated Aloe vera** and a pH that's ideal to counteract the most common female issues. Choosing the correct intimate wash is the first step to overcome localized inflammation and restore balance.