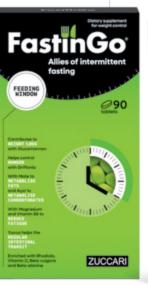

# FASTINGO®

ALLIES OF INTERMITTENT FASTING FACILITATES. INTEGRATES, SUSTAINS.

**Fasting more efficiently** (and with fewer issues)

ZUCCARI has created FastinGo® line for all those who practice Intermittent Fasting, to help them achieve their goals and to support them in **countering the problems** that can result.

# **FASTINGO®**

**GUIDELINES FOR A BETTER ADMINISTRATION** 

In order to obtain an **optimal support**, we advise the daily intake of **one serving** (3 tablets) of FastinGo® Feeding Window, plus two servings (2 tablets each) of FastinGo® Fasting Phase, interspreading them across the timetable as indicated in the following schemes, calibrated over the two main options of the most diffused mode: the "16:8".

### FASTINGO® FASTING PHASE

Specifically designed to help you easily endure long hours without eating.

#### FASTINGO® FEEDING WINDOW

With functional ingredients that contribute to weight control.