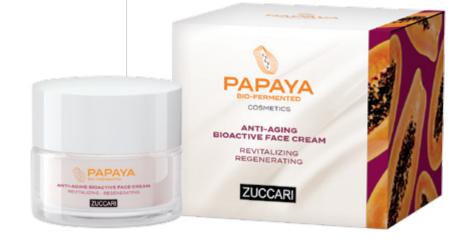

# ANTI-AGEING BIOACTIVE FACE CREAM

REVITALIZING - REGENERATING

We have encapsulated in a jar the effect of a vacation when you are stressed and tired. The Bioactive Anti-aging Revitalizing and Regenerating Face Cream is **designed to restore the nourishment your skin has lost**, benefiting your firmness. **It promotes cell regeneration and has a tightening effect that you can appreciate after just a few uses**.

From the first touch, its texture blends with the epidermis, leaving it looking as if it were regenerated. With a concentration of 3% bio-fermented Papaya and the complex bioactive peptides, enzymes, vitamins and antioxidants contained in the precious formula, it dialogues with your skin to enhance its natural beauty without forgetting all day comfort. It is an excellent base for make-up!