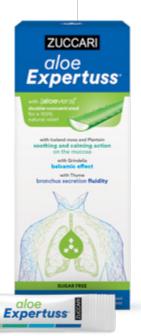

#### ALOE EXPERTUSS®

#### READY RELIEF AND THROAT WELLBEING

Aloe Expertuss is the oral solution for cough treatment with double concentrated, unpasteurized Aloe vera which is well-known for its anti-inflammatory, filming, humectant, and protective properties: the result is a **100% active formula, without added water and without sugar**.

Aloe Expertuss comes in **convenient ready to drink stick-packs**.

#### **ENRICHED WITH**

- Iceland moss and Plantain to promote the upper respiratory tract functionality
- Grindelia known for its balmy properties
- Thyme essential oil to fluidify bronchial secretions
- Eucalyptus essential oil for its balmy taste and fluidifying properties

Box 12 stick-packs x 10ml