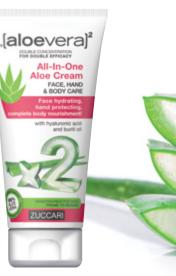

# **ALL-IN-ONE ALOE CREAM**

FACE, HAND & BODY CARE

Face moisturizing, hand protecting and all-purpose skin nourishing. Non-greasy, it is pleasant to apply and absorbs in a moment. A cream suitable for the whole body but specific for each part, to satisfy the needs of all the family and all ages.

#### **ENRICHED WITH**

Vitamins

 AJDA patent (Italian acronym for Acido Jaluronico Da Aloe - Hyaluronic Acid from Aloe)

Buriti oil

Dispenser 300ml

Tube 75ml

Tube 50ml

**TOTAL BODY** 