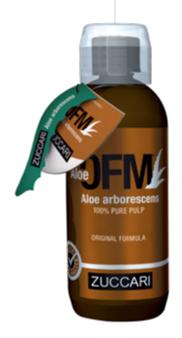

#### ALOE OFM®

#### THE EXTRAORDINARY HEALTH BENEFIT OF ALOE ARBORESCENS IN A VITAL SYNERGY

Aloe OFM is a formula inspired by the one widespread among missionaries all over the world, used to treat populations who didn't have the credit to fully access a welfare system. The administration in several countries has put Aloe **arborescens** (along with its high concentration of active principles) under the spotlight and it has led to consider its healthy benefits especially when mixed with honey and brandy. Aloe OFM is ideal in those cases when the body is particularly weak and needs more help.

#### **FORMULATION**

- HONEY: it prepares the body to absorb Aloe active principles
- BRANDY: a few drops per dose are enough to ensure a vasodilatory effect, plus it bonds with honey and Aloe in an extraordinary vital synergy

Bottle 500ml