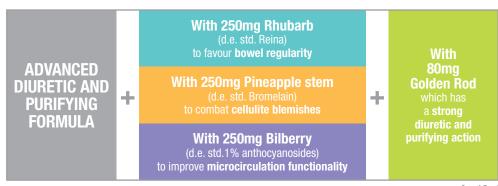

# ADVANCED DIURETIC AND PURIFYING FORMULA

- Mixture of dry phytoextract (100mg)
- **Caigua** (33%) water retention reduction
- Artemisia (33%) digestive function
- Red vine (33%) antioxidant and microcirculation improvement
- Horsetail (600mg) water retention
- Silybum marianum (100mg) purifying
- Acacia fiber (300mg) gut bacteria balance
- Magnesium (56mg, 15%\*) contributes to water and salt balance

#### for 10ml

\*NRV: Nutrient Reference Values, Reg 1169/2011.