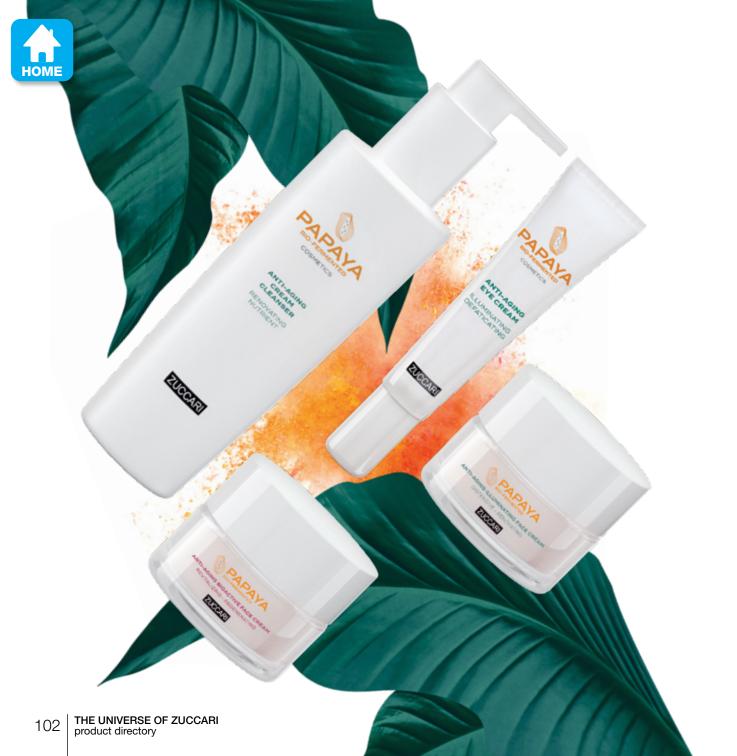

# **BIO-FERMENTED PAPAYA COSMETICS LINE**

DISCOVER THE FIRST ANTI-AGING LINE WITH BIO-FERMENTED PAPAYA PATENTED FOR COSMETIC USE THAT REVEALS AND ENHANCES YOUR NATURAL BEAUTY.

ZUCCARI bio-fermented papaya is processed according to an **exclusive production protocol** that guarantees its **maximum activity**. In addition to the recognized benefits offered by our Bio-fermented Papaya food supplements, **we have also chosen to support your skin** through a **cosmetic line dedicated to prolonging youth**.

# EFFECTIVE, YES. WE DON'T JUST SAY IT YOU SAY IT TOO

ZUCCARI's bio-fermented Papaya for cosmetic use has undergone extensive clinical efficacy tests on 15 subjects with these results:

# ANTI-AGEING ILLUMINATING FACE CREAM

**DISTENSIVE - RENOVATING** 

If you're facing the first wrinkles and those signs of fatigue that don't make you feel comfortable, the Illuminating Anti-aging Distensive and Renovating Face Cream is the treatment for you. It captures light and reflects it to camouflage the effects of time, transmitting instant radiance.

# ANTI-AGEING BIOACTIVE FACE CREAM

REVITALIZING - REGENERATING

We have encapsulated in a jar the effect of a vacation when you are stressed and tired. The Bioactive Anti-aging Revitalizing and Regenerating Face Cream is **designed to restore the nourishment your skin has lost**, benefiting your firmness. **It promotes cell regeneration and has a tightening effect that you can appreciate after just a few uses**.