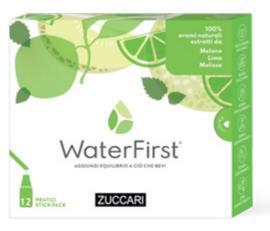

# MELON, LIME, AND MELISSA

CREAMY, CITRUSY, ETHEREAL

The creaminess of the ripest melon, the lime with citrusy tartness that awakens the senses and recalls exotic landscapes, and the reassuring melissa that soothes — all give this ethereal blend a caressing nuance.

Box 12 sachets