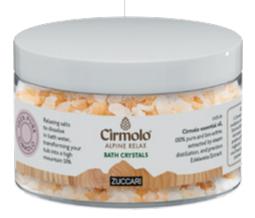

ctive Cirmolo essential oil and the precious Edelweiss extract, known for its antioxidant and anti-aging properties.

They turn bath time into a moment of **relaxation and well-being for body and mind**. Ideal for toning the skin and **countering signs of aging**. Suitable even for the **most sensitive and intolerant skin**.







# CIRMOLO ALPINE RELAX® SOLID CARESS

The Solid Caress Cirmolo Alpine Relax is a bar of soap **rich in 100% pure and bioactive Cirmolo essential oil**.

It is enhanced with the **precious Edelweiss extract**, known for its antioxidant and anti-aging properties, as well as other beneficial components like **Vitamin E**.

Ideal for **incorporating calm and well-being** into your daily hygiene routine for hands and face, with its soothing and relaxing properties.



#### NICKEL TESTED, PARABEN FREE, PRESERVATIVE FREE

Jar 250a



#### NICKEL TESTED, PARABEN FREE, PETROLATUM FREE

100g





# OLIO DEL RE®

YOUR BREATH ON THE THRONE

At our birth breathing is rounded and without interruptions but, during the growing process, stress and other everyday problems can break the rhythm. This causes bad and reduced oxygenation, that has a negative affect on the quality of life and the body's well-being.

> Olio del Re (the Italian for "essential oil of the king") product line promotes uninterrupted breathing which helps the diaphragm regulate the amount of oxygen thanks to the myo-relaxing properties of the pure essential oils specifically selected for the formulation of each product

> > The Olio del Re product line favours the total well-being of the whole