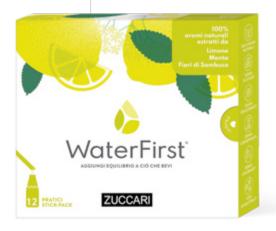

## LEMON, MINT, AND ELDERFLOWER

SPRINGTIME, ELEGANT, JOYFUL

A breeze moves the leaves of the garden. A gentle spring day opens its doors wide to the invigorating, flowery taste of this blend, which brings with it the pleasantness of a cloudless sky.