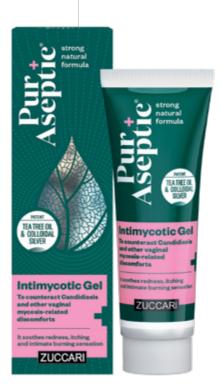

#### **PurAseptic®**

Strongly purifying skincare formulas for everyday purity

#### **ULTRA DELICATE INTIMATE WASH**

RESPECTS THE AREAS PRONE TO DRYNESS AND DISCOMFORTS

Hydrating and protective, this intimate wash is more than a cleanser: it helps counteract dryness, itches and private part inflammations.

#### **ENRICHED WITH**

- Prebiotics and Probiotics
- AJDA patent (Italian acronym for Acido Jaluronico Da Aloe - Hyaluronic Acid from Aloe)
- Grapefruit extract
- Sage

Bottle 250ml

Dispenser 400ml

### ULTRA DELICATE INTIMATE GEL

BALANCE AND LUBRICATION FOR AREAS PRONE TO DRYNESS AND DISCOMFORTS

It helps counteract dryness, itches and intimate part inflammations whilst limiting the chance to get these and other related discomforts.

#### Prebiotics and Probiotics AJDA patent (Italian acronym for Acido Jaluronico Da Aloe - Hyaluronic Acid from Aloe)

Grapefruit extract

**ENRICHED WITH** 

Sage

Tube 80ml

product directory