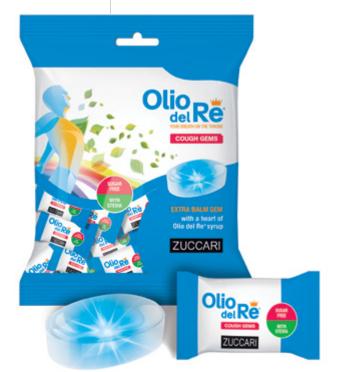

#### ALOE EXPERTUSS®

#### READY RELIEF AND THROAT WELLBEING

Aloe Expertuss is the oral solution for cough treatment with double concentrated, unpasteurized Aloe vera which is well-known for its anti-inflammatory, filming, humectant, and protective properties: the result is a **100% active formula, without added water and without sugar**.

Aloe Expertuss comes in **convenient ready to drink stick-packs**.

#### **ENRICHED WITH**

- Iceland moss and Plantain to promote the upper respiratory tract functionality
- Grindelia known for its balmy properties
- Thyme essential oil to fluidify bronchial secretions
- Eucalyptus essential oil for its balmy taste and fluidifying properties

Box 12 stick-packs x 10ml