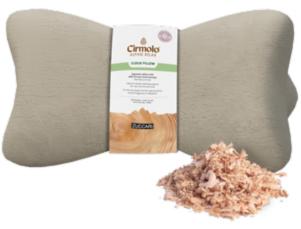

ICATE ENVIRONMENTS

Bottle 60ml



SLEEP AND RELAX

# CIRMOLO ALPINE RELAX® INNER SPACES ECO-DIFFUSER

**Soft shavings of naturally aromatic Cirmolo wood** in an **elegant glass vase** to bring the relaxing aroma of an Alpine forest into your home. It is ideal for naturally scenting living or working spaces, creating a **warmer and more soothing atmosphere**, or in the bedroom to promote restful sleep.

# CIRMOLO ALPINE RELAX® CLOUD PILLOW

An ergonomic pillow made of pure, breathable soft cotton with a 100% naturally aromatic Cirmolo shavings filling. It is ideal as a relaxing support for the neck and cervical area, allowing you to rest in the right position while enjoying the fragrance of relaxation. The pillowcase features an invisible zipper for easy access to the Cirmolo shavings.





Inner spaces diffuser

Cervical pillow

THE UNIVERSE OF ZUCCARI product directory



# HOME

# CIRMOLO AND EDELWEISS FOR SKINCARE AND BEAUTY

In the pristine natural environments of the high Alpine altitudes, in addition to the precious Cirmolo, ZUCCARI has selected **another rare gift from the mountains: the noble Edelweiss** (also known as Stella Alpina). Its extract is **particularly valued in high-end cosmetics** due to its benefits: it is **antioxidant, moisturizing, soothing**, and creates a protective barrier against environmental factors that can disrupt the skin's balance.

Skin treated with Edelweiss extract remains exceptionally **more hydrated, elastic, and naturally youthful**. For these reasons, the ZUCCARI Research and Development Department has chosen Edelweiss as a speci