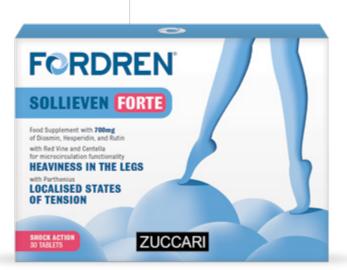

# FORDREN SOLLIEVEN FORTE - TABLETS

MICROCIRCULATION FUNCTIONALITY AND LEG HEAVINESS

A dietary supplement with Red Vine and Centella for microcirculation function and heavy legs. Parthenium contributes to combating localised states of tension.

Its formula is strengthened by 700mg of Bioflavonoids, Diosmin, Hesperidin and Rutin and enriched with Horse Chestnut and Bromelain from Pineapple for promoting water retention.

**ACTION** 

- ✓ REACTIVATES microcirculation
- ✓ REDUCES capillary fragility
- ✓ REDUCES tension and discomfort
- ✓ PROMOTES water retention

Box 30 tablets x 1070mg