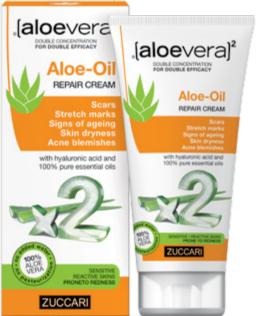

#### MULTI-PURPOSE TREATMENTS

Aloe-oil is the first dermo-cosmetic line to prevent or treat already formed or new scars and stretch marks, combat ageing, dehydration and signs of acne without petrolatum nor added water. Both Repair Cream and Repair Oil formulations are enriched with Aloe vera juice, double concentrated through the ReversOsmose® process.

The intense fragrance of the product comes from pure essential oils, including Lavender.

#### **ENRICHED WITH**

- AJDA patent (Italian acronym for Acido Jaluronico Da Aloe -Hyaluronic Acid from Aloe)
- Lavender essential oil
- Chamomile
- Almond oil
- Jojoba oil

Tube 150ml

Bottle 50ml

SOS

,