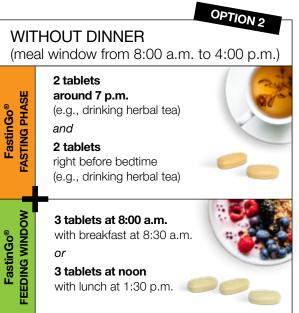

#### FASTINGO® FEEDING WINDOW

With functional ingredients that contribute to weight control.

#### **FACILITATES APPETITE CONTROL**

Helps you physically and mentally eat less and regulate your appetite with 1g/dose of **Glucomannan**\* and 150mg/day of 5-HTP from **Griffonia**. With **Rhodiola** that supports good mood thanks to its tonic-adaptogenic action.

#### **CONTRIBUTES TO WEIGHT LOSS**

Besides the action of **Glucomannan**, **Matè** and **Açaí** support both fat metabolism and carb metabolism.

#### **COMBATS POTENTIAL ISSUES**

Counteracts the risk of losing lean mass with **Beta-alanine**. With **Yucca**, it improves bowel regularity. Enriched with the multi-activity of **Vitamin C**. Reduces weakness and fatigue with **Magnesium** and **Vitamin B6**, promoting energy metabolism.

#### **USEFUL IN ANY WEIGHT CONTROL REGIMEN**

The special formulation features of FastinGo® Feeding Window are ideal for those who practice Intermittent Fasting, making the product a useful and recommended supplement in any weight control diet.

\*Daily intake provided by 1 dose of FastinGo® Feeding Window plus 2 doses of FastinGo® Fasting Phase

Box 90 tablets x 1,35g