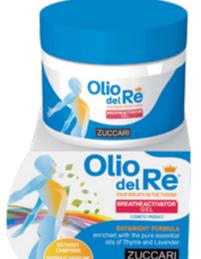

TONING BATH 15 drops in the bath

The number of drops can be varied according to personal preference

Bottle 10ml







#### **QUALITY OF BREATHING AND AIR**





# OLIO DEL RE® **BREATHEACTIVATOR GEL**

Original formula Olio del Re enriched with Thyme (excellently tolerated by children), Lavender (with its relaxing properties) and gelled with lipophilic ingredients for a very fast absorption. Ideal to be massaged onto the temples during the day and with circular motion onto the chest before going to bed for immediate relief and a calm sleep. Without camphor, petrolatum, preservatives and synthetic fragrances.

# **BREATHING IS AN ACT OF LOVE!**



**EXPECTORANT** 



**NOCTURNAL RELIEF** 



**FREE BREATHING FOR ALL AGES** 



**HEADACHES** 



**MUSCLE FATIGUE** 



MUSCULAR TENSION









#### **QUALITY OF BREATHING AND AIR**



# OLIO DEL RE® PURIFYING SPRAY ENVIRONMENTS



Formula with **50 essential oils** 100% pure, natural and active, CFC-free. This product has a purifying action approved by the top level ZUCCARI standard policy. Ideal in each moment of the day and anywhere, it purifies air and fabrics without leaving stains. It is ideal to refresh rooms and stale aired locations. Olio del Re PURIFYING SPRAY ENVIRONMENTS prepares the best air to breathe.





Bottle 150ml







Olio Re

# OLIO DEL RE® AROMOTECNICA® EMULSION **ENVIRONMENTS**



Specifically formulated to optimize the long lasting quality of the essential oils (100% pure, natural and active) in the air at any time of the year promoting breathing indoors. Original blend of Olio del Re® associated