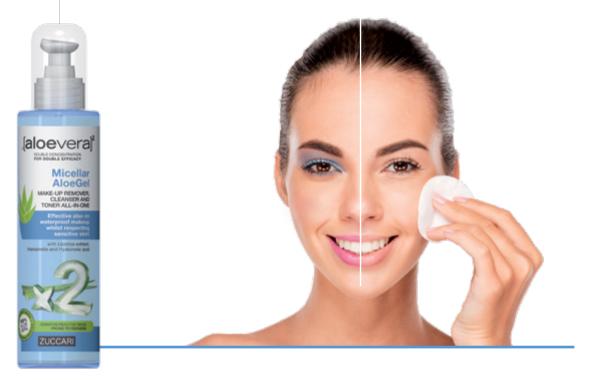

#### **EYE & LIP CONTOUR**

A special treatment brimming with actives for a face area that is particularly sensitive to the signs of ageing for a timeless beauty routine.

Tube 18ml

**FACE SKINCARE** 

MAKE-UP REMOVER, CLEANSER, TONER

So gentle as only ZUCCARI's Aloe can be — to **remove makeup** (even waterproof), cleanse and tone all in one. High-performance formula, no water added.

#### **ENRICHED WITH**

- AJDA patent (Italian acronym for Acido Jaluronico Da Aloe -Hyaluronic Acid from Aloe)
- Licorice extract

Hamamelis

**FACE SKINCARE** 