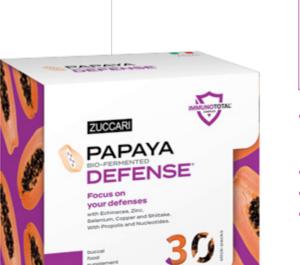

## PAPAYA DEFENSE® SPECIAL FOR YOUR DEFENSES

PAPAYA

ZUCCARI has formulated Papaya Defense to help you regain power and energy vou lack and reinforce your defenses with the synergic action of specific actives. Papaya Defense is the product that helps your body with the shield of ImmunoTotal Complex®: vegetable phytoextracts, vitamins and minerals for a balanced well-being. A never-without product, especially when approaching or during season changes.

Papaya Defense contains ImmunoTotal Complex®, a mix of active ingredients specific for your defenses:

- Echinacea, Zinc, Selenium, Copper and Shiitake to help the normal function of the immune system
- Vitamin B12 to improve energy metabolism
- Propolis
- Nucleotides

Box 30 stick-packs x 3,08g