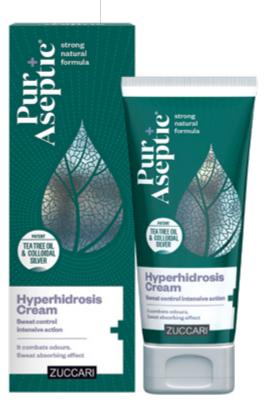

olvents, application of permanent or semi-permanent nail-polish or fake fingernails.



#### **ENRICHED WITH**

- Piroctone olamine
- 40% Urea



DERMATOLOGICALLY TESTED

Bottle 12ml



#### TEA TREE OIL AND COLLOIDAL SILVER



# HYPERHIDROSIS CREAM

INTENSE SWEAT-REGULATING ACTION

Reduces sweat production, fights odor, has absorbent effect. With delicate and fresh unisex fragrance.

A skin-friendly formula based on components of documented activity and safety for **great efficacy** and a **full comfort sensation**. With Silver Tea Tree Oil® and Tropolone (**antiseptic** and **bacteriostatic action**), Alum Potassium and Aluminum Chlorohydrate (**sweat-regulating antiperspirants**), Arugula and Opuntia (**soothing**), Cupuaçu Butter and Ceramides (**emollient** and **anti-maceration**).



Indicated in all cases of hypersweating (hyperhidrosis, hot climate, menopause, adolescence, activity motor and sports activities).

#### **ENRICHED WITH**

- Tropolone
- Potassium Alum
- Aluminum Chlorohydrate
- Arugula
- Opuntia
- Cupuaçu Butter
- Ceramides

DERMATOLOGICALLY TESTED

Tube 75ml









## **INTIMYCOTIC GEL**

FOR INTIMATE DISCOMFORTS FROM CANDIDA AND MYCOSIS

Mild, fast-absorbing, multi-active gel due to **pH 3.5** and natural virtues of: Silver Tea Tree Oil® (**antiseptic** and **antifungal action**), Zanthoxylum bungeanum (**anti-itching**), Mallow (**soothing**), Hyaluronic Acid (**hydrorestitutive**).

Indicated for the treatment of problems related to Candida and other vaginal mycoses by promoting a return to well-being and balance. It performs also a protective an