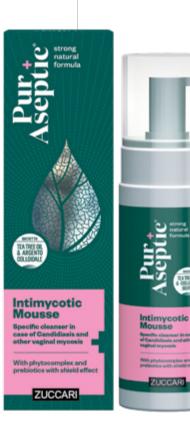

#### **PurAseptic®**

Strongly purifying skincare formulas for everyday purity

#### **ULTRA DELICATE INTIMATE WASH**

RESPECTS THE AREAS PRONE TO DRYNESS AND DISCOMFORTS

Hydrating and protective, this intimate wash is more than a cleanser: it helps counteract dryness, itches and private part inflammations.

#### **ENRICHED WITH**

- Prebiotics and Probiotics
- AJDA patent (Italian acronym for Acido Jaluronico Da Aloe - Hyaluronic Acid from Aloe)
- Grapefruit extract
- Sage

Bottle 250ml

Dispenser 400ml

### ULTRA DELICATE INTIMATE GEL

BALANCE AND LUBRICATION FOR AREAS PRONE TO DRYNESS AND DISCOMFORTS

It helps counteract dryness, itches and intimate part inflammations whilst limiting the chance to get these and other related discomforts.

#### Prebiotics and Probiotics AJDA patent (Italian acronym for Acido Jaluronico Da Aloe - Hyaluronic Acid from Aloe)

Grapefruit extract

**ENRICHED WITH** 

Sage

Tube 80ml

product directory