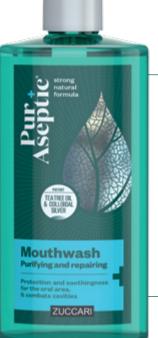

# **ALOE MOUTHWASH**

MULTIACTIVE

The mouthwash which naturally combats plaque, tartar and cavities. Whitening action and breath refreshing, enriched with vitamins for the wellbeing of sensitive gums.

#### **ENRICHED WITH**

- Sage
- Iceland lichen
- Xylitol
- Chlorophyll
- Orange
- Hawthorn
- Myrrh
- Vitamins B3, B5, B6, C, E, F

Bottle 250ml

**PERSONAL HYGIENE** 