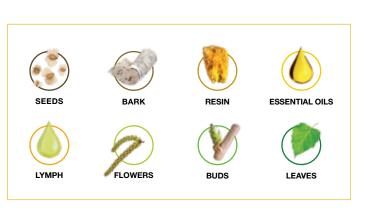

# BETULLA SUPERIORE®

NOT ONLY LYMPH, BUT THE MOST VIRTUOUS PARTS OF THE PLANT

Absolute Birch contains all the active ingredients from every relevant part of the plant, to transmit the talent of the individual elements and their interaction to the organism.

The ZUCCARI's Research and Development Department identified:

- The 8 parts of the plant from 3 different varieties (Betula pendula, Betula pubescens, Betula lenta)
- The best performing plant extracts
- The **best extraction methods** to respect the natural original activity of each extract