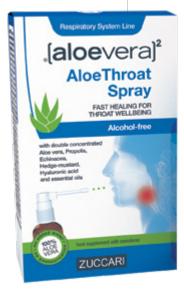

### ALOETHROAT SPRAY

FAST HEALING FOR THROAT WELLBEING

AloeThroat Spray is formulated with double concentrated Aloe vera to promote the wellbeing of the throat. Thanks to its **emollient and soothing action**, Aloe vera is ideal in case of sore throat and it is particularly effective to **protect it from inflammations**, **dryness and irritations**.

AloeThroat Spray is enriched with **Hedge mustard**, also known as the "singer's plant" for its **precious action in case of aphonia and hoarseness**.

#### **ENRICHED WITH**

- Propolis to promote an antimicrobial action
- Echinacea for its immunostimulating and antibacterial properties
- Hedge mustard to perform an emollient and soothing action
- AJDA patent for its filming action
   (Italian acronym for Acido Jaluronico Da Aloe Hyaluronic Acid from Aloe)
- Clove essential oil known for its analgesic properties
- Pure essential oils for a balmy and refreshing sensation

Spray bottle 30ml