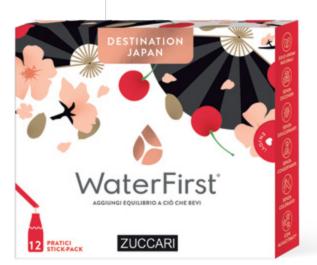

# WATER FIRST® DESTINATIONS

A JOURNEY TO FLAVOR

The great success of WaterFirst® has led ZUCCARI to create a **capsule collection centered on the theme of travel**. The line's promise is to ideally accompany consumers to **exciting destinations** far from the usual tourist routes and, consequently, far from the most well-known and predictable flavors.

**Every sip is a triumph for the senses**: The WaterFirst® DESTINATIONS line transforms the escape of travel into a real experience, and hydration into the most pleasant of habits.

**Four blends** to aromatize your water every day with surprising tastes and, thus, drink more and better.

WaterFirst® DESTINATIONS, as the classic WaterFirst® line, is formulated with only natural flavors extracted from flowers, fruits, and plants; it is without sugars, sweeteners, preservatives, and artificial colors — and contains Alkacitrati® with a pH-balancing action.

# **DESTINATION JAPAN** Cherry Blossoms and Almonds

QUIET, REFINED, DIAPHANOUS

You are in **Hirosaki**, in the castle grounds. A cool breeze rustles the cherry trees, leaving the blossoms to swing in the air: it's sakura time. As the almonds unfold to beauty, everything around you, is in perfect balance. Each sip is a walk-through wonder.

And here you are practicing Hanami, literally "watching the flowers": the tradition involves admiring their delicacy, indulging in a small daily celebration of that fragility that makes existence so unique and worth savoring to the fullest.

Box 12 sachets