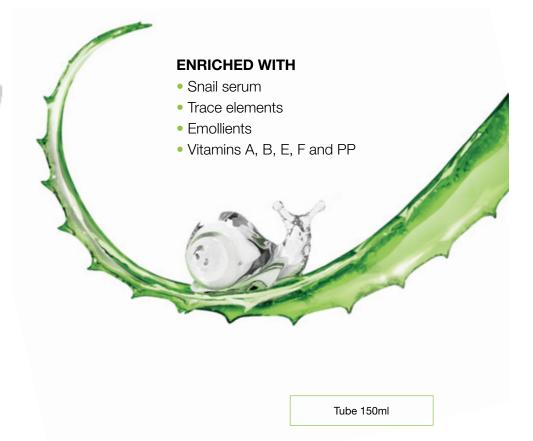

# ALOE GEL CREAM

SOOTHES, REPAIRS AND HYDRATES STRESSED SKIN

The effectiveness of the pure gel in a **new texture**, **non-sticky**, **half cream** and half gel, so extraordinary it has been patented. Enriched with velvety **snail serum**. The perfect skincare for the whole family.