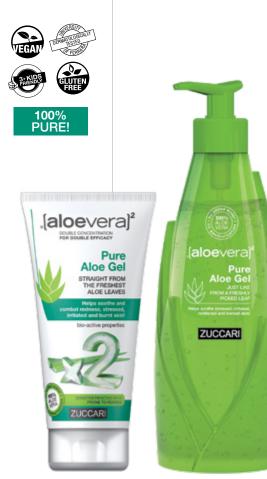

### PURE ALOE GEL STRAIGHT FROM THE FRESHEST ALOE LEAVES

"First aid" **100% pure gel** is the natural solution to **soothe sunburned or** inflamed skin. Its efficacy has turned the product into a daily skinsaver, hydrating, protective and restoring.

# **BIO-ACTIVE ACTION FOR COUNTLESS USES**

Pure Aloe Gel is perfect as it is, but it's also amazing combined with other ingredients to prepare homemade beauty remedies.

FACE **SKIN CARE** 