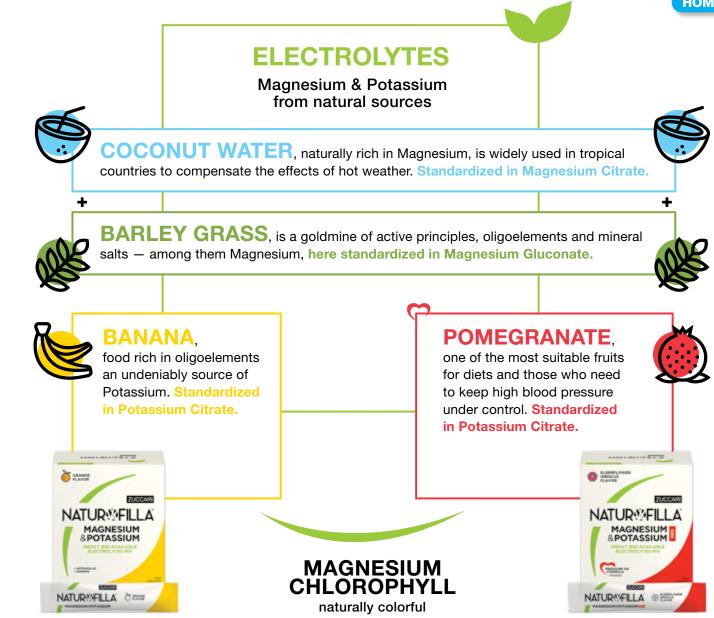

## NATUROFILLA® NATURE RIGHT WHERE IT IS UNEXPECTED

**Magnesium and Potassium** are among the most common elements in our body and they're **necessary to perform all the physiological functions**. Hot weather and excess of sweat cause a depletion of those macroelements whose lack expresses as fatigue, hard time in focusing, lack of energy and head spins.

BEST CHOICE

DURING & POST WORKOUT

ZUCCARI, with its profound knowledge of nature, **provides everyone with a wide range of hydrosalines** of Magnesium and Potassium highly energizing and bio-available.

NMOS

### NATUROFILLA® MAGNESIUM&POTASSIUM

This is a food supplement that provides organic salts of Magnesium and Potassium. Magnesium is related to the regulation of the electrolyte balance and it contributes to the energetic metabolism, while Potassium contributes to maintaining a normal blood pressure.

- Astragalus, which carries adaptogen properties and sustains the body
- Ginseng, selected by its prestigious variety Red Panax, chosen for its energizing and anti-stress properties

| ACTIVES    | 2 stick-packs | %*  |
|------------|---------------|-----|
| Magnesium  | 224mg         | 60% |
| Potassium  | 600mg         | 30% |
| Astragalus | 40mg          |     |
| Ginseng    | 60mg          |     |

# NATUROFILLA® MAGNESIUM&POTASSIUM RED

This is a food supplement that provides organic salts of Magnesium and with a balanced content of Potassium. Magnesium is related to the regulation of the electrolyte balance and it contributes to the energetic metabolism, while Potassium contributes to maintaining a normal blood pressure.

### **ENRICHED WITH**

- Eleutherococcus for its balanced body support action
- Baobab fruits to protect body from heat thanks also to its pressure regulating function

ACTIVES Magnesium Potassium Baobab Eleutherococ