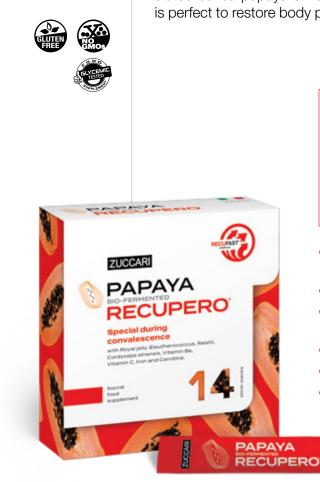

### **Bio-fermented Papaya Line**

Anti-oxidating, anti-fatigue & immune supporting supplements