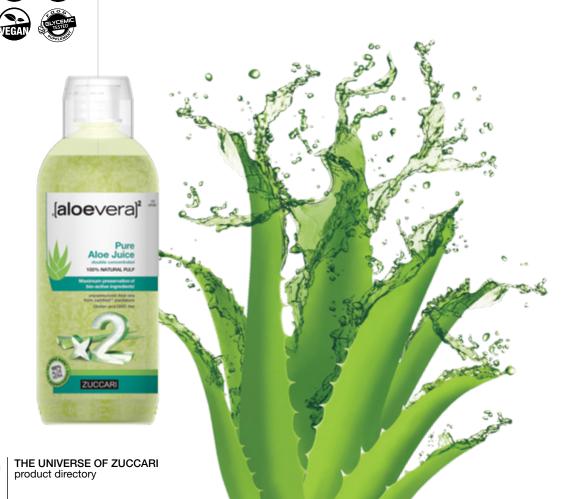

### **PURE ALOE JUICE** DOUBLE CONCENTRATED

Bottle 1000ml

100% pure Aloe vera juice and pulp according to nature! It provides an emollient and soothing action on the gastric tract and purifies the body. The transparent bottle undergoes a special treatment in order to shield the product from UV rays and at the same time allows to verify the juice thickness.