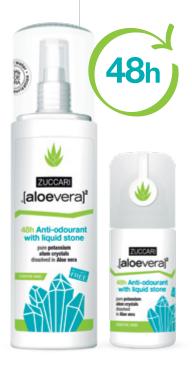

#### 48h ANTI-ODOURANT WITH LIQUID STONE PURE POTASSIUM ALUM CRYSTALS DISSOLVED IN ALOE VERA JUICE

48 hours anti-odourant protection thanks to its formula enriched with Potassium Alum crystals dissolved in Aloe vera juice. Thanks to its delicate action, it is suitable for sensitive, intolerant and redness-prone skin. With green tea, naturally rich in polyphenols, able to reduce bacterial proliferation. the main cause of bad smells.

Offers maximum comfort also after epilation or shaving.

CFC-free, does not contain alcohol, aluminium chlorohydrate nor added water.

UCCAR

### **ENRICHED WITH**

- Potassium Alum
- Green Tea

| SPRAY AND ROLL-ON AVAILABLE |  |
|-----------------------------|--|
|-----------------------------|--|

Bottle 100ml

Roll-on 50ml

- AJDA patent (Italian acronym for Acido Jaluronico Da Aloe Hyaluronic Acid from Aloe)
- Vitamins
- Coenzyme Q10
- Collagen