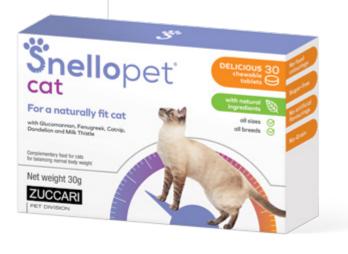

lement any diet (including that of sterilized animals). Snellopet DOG is rich in natural ingredients specially selected for the normal balance of the dog's body weight.



DIVISION

# SNELLOPET CAT HELPS YOUR CAT STAY IN SHAPE NATURALLY

Snellopet CAT is a complementary food specifically formulated for cats. It is ideal for all breeds and sizes, as the ration can be customized based on weight. Its smart formula, in delicious chewable tablets for maximum convenience, is designed to complement any diet (including that of sterilized animals). Snellopet CAT is rich in natural ingredients specially selected for the normal **balance of the cat's body**.



## **ENRICHED WITH**

- I -Carnitine
- Green Tea
- Glucomannan
- Mulberry
- Milk thistle
- Dandelion
- Ascophyllum

Box 30 chewable tablets





## **ENRICHED WITH**

- I -Carnitine
- Fenugreek
- Glucomannan
- Milk thistle
- Dandelion
- Catnip
- Ascophyllum

Box 30 chewable tablets



#### SECRET ALOE - 2ND EDITION

THE GREAT BOOK OF ALOE

fast-reading book to wander through the undiscovered path of this force of nature S. Sala, V. Leveghi



history, botanic research, composition and pharmacological aspects of a legendary plant S. Sala, A. Bassetti



#### **ASEPSI** the breaking of a paradigm for changing skin S. Sala, C. Franchini

PRISONERS OF THE METABOLIC SYNDROME

The ultimate in-depth, informative tool to learn about the metabolic syndrome and get rid of overweight S. Sala, M. Roversi



THE GREAT BOOK OF PAPAYA from the scientifical analysis to holistic thoughts: an extraordinary fruit reveals itself C. Delucca, V. Fon