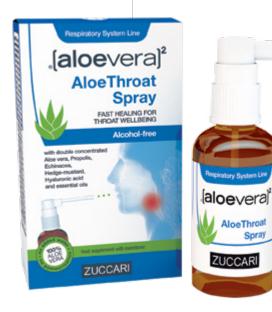

#### RESPIRATORY SYSTEM LINE

AloeThroat Spray is formulated with double concentrated Aloe vera to promote the wellbeing of the throat. Thanks to its emollient and soothing action, Aloe vera is ideal in case of sore throat and it is particularly effective to protect it from inflammations, dryness and irritations.

AloeThroat Spray is enriched with Hedge mustard, also known as the "singer's plant" for its precious action in case of aphonia and hoarseness.

#### **ENRICHED WITH**

- and refreshing sensation

• Propolis to promote an antimicrobial action Echinacea for its immunostimulating and antibacterial properties Hedge mustard to perform an emollient and soothing action • AJDA patent for its **filming action** (Italian acronym for Acido Jaluronico Da Aloe - Hvaluronic Acid from Aloe) Clove essential oil known for its analgesic properties • Pure essential oils for a **balmy** 

Spray bottle 30ml