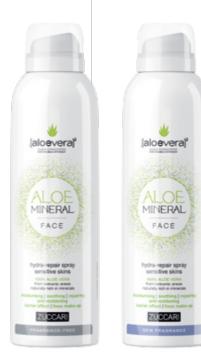

### ALOE MINERAL - FACE **GIVES YOUR SKIN A MOISTURIZING FRESHNESS**

Formulated with Aloe vera from mineral-rich volcanic areas (for an emollient. moisturizing and soothing action), Hyaluronic Acid From Aloe, (which reinforces, overlaying the soothing and moisturizing benefits of Hyaluronic Acid with those of Aloe), Beech extract (known to fight free radicals and premature skin aging) and Hamamelis (gently astringent, useful for containing excess sebum produced by oily skin, soothing dry skin and reducing inflammation).

Ideal every day to care for the needs of the most sensitive, intolerant and redness-prone skin. Available in two versions, FRAGRANCE-FREE and DEW FRAGRANCE.

#### **ENRICHED WITH**

- AJDA patent (Italian acronym for Acido Jaluronico Da Aloe - Hyaluronic Acid from Aloe)
- Beech Extract
- Hamamelis