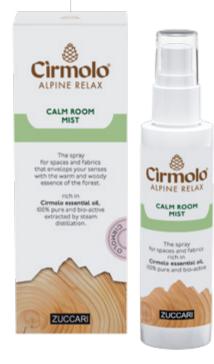

0ml



**SLEEP AND RELAX** 

# CIRMOLO ALPINE RELAX® **INNER SPACES ECO-DIFFUSER**

Soft shavings of naturally aromatic Cirmolo wood in an elegant glass vase to bring the relaxing aroma of an Alpine forest into your home. It is ideal for naturally scenting living or working spaces, creating a warmer and more soothing atmosphere, or in the bedroom to promote restful sleep.

# CIRMOLO ALPINE RELAX® **CLOUD PILLOW**

## An ergonomic pillow made of pure, breathable soft cotton with a 100% naturally aromatic Cirmolo shavings filling. It is ideal as a relaxing support for the neck and cervical area, allowing you to rest in the right position while

enjoying the fragrance of relaxation. The pillowcase features an invisible zipper for easy access to the Cirmolo shavings.



Inner spaces diffuser



THE UNIVERSE OF ZUCCARI 144 product directory





Cervical pillow



# CIRMOLO AND EDELWEISS FOR SKINCARE AND BEAUTY

In the pristine natural environments of the high Alpine altitudes, in addition to the precious Cirmolo, ZUCCARI has selected another rare gift from the mountains: the noble Edelweiss (also known as Stella Alpina). Its extract is particularly valued in high-end cosmetics due to its benefits: it is antioxidant, moisturizing, soothing, and creates a protective barrier against environmental factors that can disrupt the skin's balance.

Skin treated with Edelweiss extract remains exceptionally more hydrated, elastic, and naturally youthful. For these reasons, the ZUCCARI Research and Development Department has chosen Edelweiss as a special ingredient in the skincare of the Ci