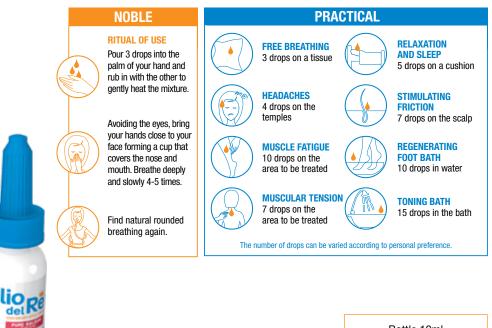

### Olio del Re<sup>®</sup>

Naturally teaches you how to breathe correctly again