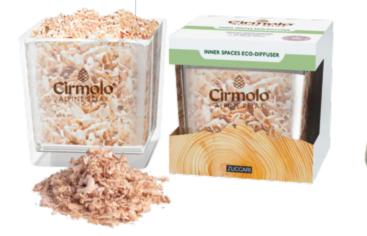

TE ENVIRONMENTS

Bottle 60ml



**SLEEP AND RELAX** 

# CIRMOLO ALPINE RELAX® **INNER SPACES ECO-DIFFUSER**

Soft shavings of naturally aromatic Cirmolo wood in an elegant glass vase to bring the relaxing aroma of an Alpine forest into your home. It is ideal for naturally scenting living or working spaces, creating a warmer and more soothing atmosphere, or in the bedroom to promote restful sleep.

# CIRMOLO ALPINE RELAX® **CLOUD PILLOW**

## An ergonomic pillow made of pure, breathable soft cotton with a 100% naturally aromatic Cirmolo shavings filling. It is ideal as a relaxing support for the neck and cervical area, allowing you to rest in the right position while

enjoying the fragrance of relaxation. The pillowcase features an invisible zipper for easy access to the Cirmolo shavings.



Inner spaces diffuser



THE UNIVERSE OF ZUCCARI 144 product directory





Cervical pillow



# CIRMOLO AND EDELWEISS FOR SKINCARE AND BEAUTY

In the pristine natural environments of the high Alpine altitudes, in addition to the precious Cirmolo, ZUCCARI has selected another rare gift from the mountains: the noble Edelweiss (also known as Stella Alpina). Its extract is particularly valued in high-end cosmetics due to its benefits: it is antioxidant, moisturizing, soothing, and creates a protective barrier against environmental factors that can disrupt the skin's balance.

Skin treated with Edelweiss extract remains exceptionally more hydrated, elastic, and naturally youthful. For these reasons, the ZUCCARI Research and Development Department has chosen Edelweiss as a special ingredient