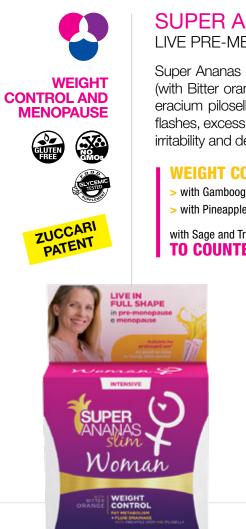

ZUCCARI uses Trilogyn Menopause® patent in two products specifically developed for women in premenopause and menopause: Fordren<sup>®</sup> Complete Woman Drenage and Super Ananas Slim<sup>®</sup> Woman.

### SUPER ANANAS SLIM<sup>®</sup> - WOMAN LIVE PRE-MENOPAUSE AND MENOPAUSE AT THEIR BEST

Super Ananas Slim<sup>®</sup> Woman is ideal to help maintain the balance of weight (with Bitter orange and Gambooge), drain liquids (with Pineapple stem and Hieracium pilosella) and counteract the typical disturbs of menopause: hot flashes, excess of sweat (day time and night time), sleep imbalances, mood swings, irritability and depression.

### WEIGHT CONTROL

- > with Gambooge and Bitter orange to promote FAT METABOLISM
- with Pineapple stem and Hieracium pilosella for EXCESS LIQUID DRAINING

#### with Sage and Trilogyn Menopause® **TO COUNTERACT MENOPAUSE ISSUES**

| ANAS SLIM® INTENSIV<br>+ | E FORMULA |
|--------------------------|-----------|
|                          | 100mg     |
| (Kudzu)                  | 200mg     |
| flavones                 | 80mg      |
|                          | 14mg      |
| orizine                  | 9,8mg     |
| sei 150 mld/g            | 5mg       |
| idophilus 150 mld/g      | 5mg       |