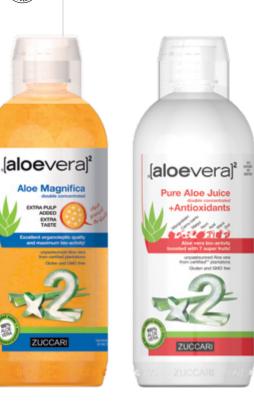

#### JUICES

GLUIEN

VEGAN

**ALOE MAGNIFICA** DOUBLE CONCENTRATED

Aloe lushiest leaves are chopped into thick pieces to highlight the rich taste and the high nutritive content of Aloe Magnifica. Each sip becomes a wellbeing experience that is unique and delightful, characterized by a remarkable taste.

### PURE ALOE JUICE DOUBLE CONCENTRATED + ANTIOXIDANTS

The virtues of the pure juice of Aloe associated with 7 super fruits for a concentrate of natural well-being with the antioxidant power of Maqui, Açaì, Mangostan, Noni and Goji, as well as Camu camu for the natural defences and Maca for the tonic and adaptogenic effect.