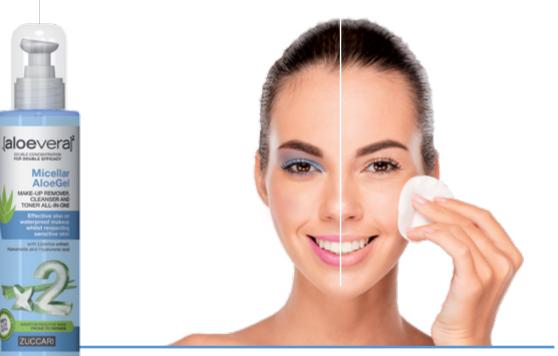

#### MICELLAR ALOEGEL MAKE-UP REMOVER, CLEANSER, TONER

So gentle as only ZUCCARI's Aloe can be - to remove makeup (even waterproof), cleanse and tone all in one. High-performance formula, no water added.

Bottle 200ml

SKINCARE