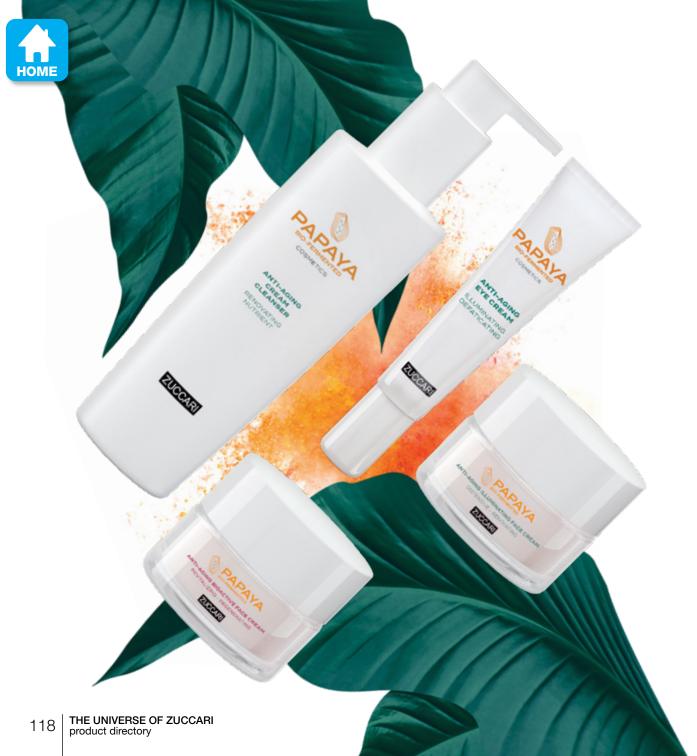

# ANTI-AGEING SKINCARE LINE

ACTIVE EFFECTIVENESS TO PREVENT AND CONTRAST THE SIGNS OF AGEING

# **SKINCARE**

WITH SUN FILTER

Day after day it combats wrinkles and expression lines, minimizes imperfections, gives radiance to dull complexions and improves microcirculation reactivation Enriched with sun filter to protect skin from photo-ageing.

# **EYE & LIP CONTOUR**

A special treatment brimming with actives for a face area that is particularly sensitive to the signs of ageing for a timeless beauty routine.

Tube 18ml

FACE