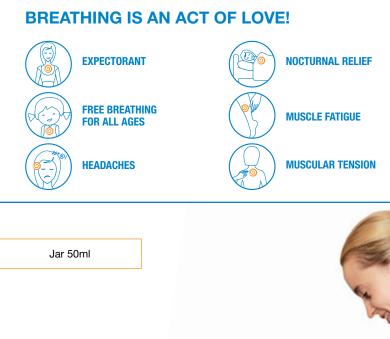

### Olio del Re<sup>®</sup>

Naturally teaches you how to breathe correctly again