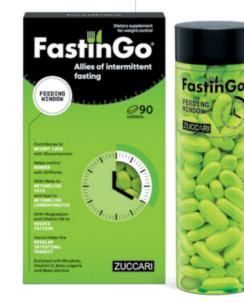

## FASTINGO® ALLIES OF INTERMITTENT FASTING FACILITATES. INTEGRATES. SUSTAINS.

# Fasting more efficiently (and with fewer issues)

ZUCCARI has created **FastinGo®** line for all those who practice Intermittent Fasting, to help them **achieve their goals** and to support them in **countering the problems** that can result.

Intermittent Fasting is an eating regimen that concentrates food intake in a reduced period of time and involves a large time frame of daily fasting. The most popular mode is the 16:8, which divides the twenty-four hours into two: a **16-hour fasting phase and an 8-hour meal window**.

# FASTINGO<sup>®</sup> FFFDING WINDOW

With functional ingredients that contribute to weight control.

#### **FACILITATES APPETITE CONTROL**

Helps you physically and mentally eat less and regulate your appetite with 1g/ dose of Glucomannan\* and 150mg/day of 5-HTP from Griffonia. With Rhodiola that supports good mood thanks to its tonic-adaptogenic action.

#### **CONTRIBUTES TO WEIGHT LOSS**

Besides the action of Glucomannan, Matè and Acaí support both fat metabolism and carb metabolism.

#### **COMBATS POTENTIAL ISSUES**

Counteracts the risk of losing lean mass with Beta-alanine. With Yucca, it improves bowel regularity. Enriched with the multi-activity of Vitamin C. Reduces weakness and fatigue with **Magnesium** and **Vitamin B6**, promoting energy metabolism.

#### **USEFUL IN ANY WEIGHT CONTROL REGIMEN**

The special formulation features of FastinGo® Feeding Window are ideal for those who practice Intermittent Fasting, making the product a useful and recommended supplement in any weight control diet.

\*Daily intake provided by 1 dose of FastinGo® Feeding Window plus 2 doses of

Box 90 tablets x 1,35g