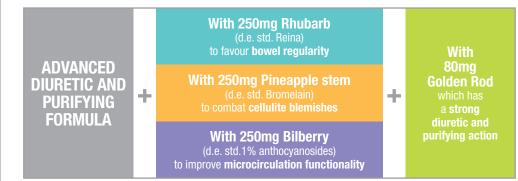

# ADVANCED DIURETIC AND PURIFYING FORMULA

- Mixture of dry phytoextract (100mg)
- Caigua (33%) water retention reduction
- ▲ Artemisia (33%) digestive function
- Red vine (33%) antioxidant and microcirculation improvement
- Horsetail (600mg) water retention
- Silybum marianum (100mg) purifying
- Acacia fiber (300mg) gut bacteria balance
- Magnesium (56mg, 15%\*) contributes to water and salt balance

#### for 10ml

\*NRV: Nutrient Reference Values, Reg 1169/2011.

DIURETIC

SWEETENER

SLUTE FRIT