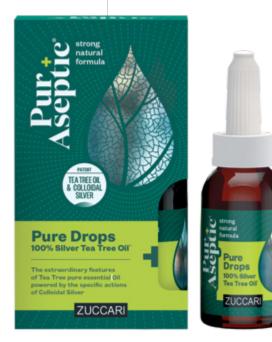

### **PurAseptic**<sup>®</sup>

Strongly purifying skincare formulas for everyday purity