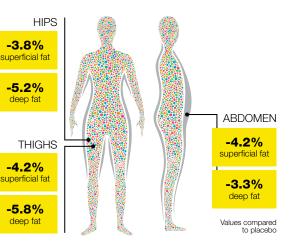

| 8 SILHOUETTE<br>ACTIVES                                                                                                                                                                                                                                                   | 8 METABLEND®<br>ACTIVES                                                                                                                               | 8 BENEFIT<br>ACTIVES                                                                                                                                                                                                                                                         | compared to placebo absolute<br>Fasting cholesterol: Normal: <200 mg/dl;<br>Values to focus on: 200≤x<240 mg/dl; Disease: ≥240 mg/dl                                                                                                                                                    |
|---------------------------------------------------------------------------------------------------------------------------------------------------------------------------------------------------------------------------------------------------------------------------|-------------------------------------------------------------------------------------------------------------------------------------------------------|------------------------------------------------------------------------------------------------------------------------------------------------------------------------------------------------------------------------------------------------------------------------------|-----------------------------------------------------------------------------------------------------------------------------------------------------------------------------------------------------------------------------------------------------------------------------------------|
| Garcinia • Nopal •<br>Kola Nut • Moringa •<br>Guggul • Green Coffee •<br>Coleus Forskohlii • Rhubarb                                                                                                                                                                      | Cassia • Monacolins<br>Chromium picolinate • Caigua<br>Hawthorn • Olive<br>Orthosiphon • Hibiscus                                                     | Magnesium • Marine Collagen •<br>Zinc • Ribes • Rhodiola •<br>Eleutherococcus •<br>Maqui • Shiitake                                                                                                                                                                          | GLUCOSE         -6.3%       equal to around         -5 mg/dl         compared to placebo       -5 mg/dl         absolute         Fasting blood glucose: Normal: 60-100 mg/dl;         Values to focus on: 100 sx<126 mg/dl; Disease: >126 mg/dl                                         |
| to control weight<br>in 8 different ways                                                                                                                                                                                                                                  | to prevent, intervene<br>and maintain                                                                                                                 | for longer-lasting<br>results                                                                                                                                                                                                                                                | BLOOD PRESSURE<br>Max.<br>(sistolica) -5.3% equal to around<br>-8.8 mg/dl                                                                                                                                                                                                               |
| <ol> <li>boost metabolism</li> <li>encourage weight loss<br/>and act on</li> <li>lipid metabolism</li> <li>body weight balance</li> <li>control hunger</li> <li>nutrient absorption limitation</li> <li>regular intestinal transit</li> <li>digestive function</li> </ol> | the physiological values<br>of 4 parameters:<br>• <b>Cholesterol</b><br>• blood <b>Glucose</b><br>• blood <b>Pressure</b><br>• liquid <b>Drainage</b> | <ol> <li>the body's defenses</li> <li>joint function</li> <li>muscle function</li> <li>reduce tiredness and fatigue</li> <li>skin tone</li> <li>microcirculation</li> <li>antioxidant and anti-aging action</li> <li>nervous system function<br/>and mood changes</li> </ol> | Min.<br>(diastolica)       -5.2%<br>compared to placebo       equal to around<br>-6.4 mg/dl<br>absolute         Normal: Min. ≤80 mmHg/Max. ≤120 mmHg;<br>Values to focus on: 80-Min.≤90 mmHg/120-Max.≤140 mmHg;<br>Disease: Min. >90 mmHg/Max. >140 mmHg         DRAINAGE AND URICAEMIA |

... IMPROVEMENTS IN ALL PARAMETERS

CHOLESTEROL

-14.9% equal to around -39.5 mg/dl

#### AND A SILHOUETTE IMPROVEMENT