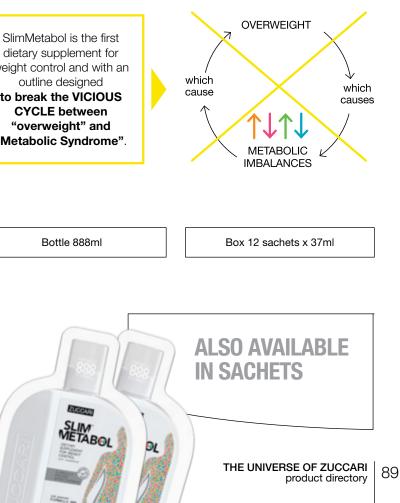

# **SLIMMETABOL®** SLIM TO CURE, CURE TO SLIM

X

WEIGHT

ZUCCARI

INTEGRATORE ALIMENTARE PER IL CONTROL DEL PESO

FORMULA 888

B ATTIVI SLIM Garone - Kopi - Nord Con Manage - Sage - Cafe weite Colora Technolic - Manford ATTIVI METABLENO

ATTIVI BENEF

SLIM METABOL

CONTROL

ZUCCARI

GLUIEN

SlimMetabol is the exclusive dietary supplement for weight control that focuses on managing uncooperative metabolism and its effects: from aesthetic (localised fat accumulation) to deeper (altered parameters, such as cholesterol glucose, pressure and drainage).

> dietary supplement for weight control and with an outline designed to break the VICIOUS **CYCLE** between "overweight" and "Metabolic Syndrome".

> > Bottle 888ml

90