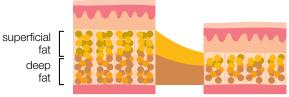

><br>• blood <b>Pressure</b><br>• liquid <b>Drainage</b> | <ol> <li>the body's defenses</li> <li>joint function</li> <li>muscle function</li> <li>reduce tiredness and fatigue</li> <li>skin tone</li> <li>microcirculation</li> <li>antioxidant and anti-aging action</li> <li>nervous system function<br/>and mood changes</li> </ol> | Min.<br>(diastolica)       -5.2%<br>compared to placebo       equal to around<br>-6.4 mg/dl<br>absolute         Normal: Min. ≤80 mmHg/Max. ≤120 mmHg;<br>Values to focus on: 80-Min.≤90 mmHg/120-Max.≤140 mmHg;<br>Disease: Min. >90 mmHg/Max. >140 mmHg         DRAINAGE AND URICAEMIA |

... IMPROVEMENTS IN ALL PARAMETERS

CHOLESTEROL

-14.9% equal to around -39.5 mg/dl







#### AND A SILHOUETTE IMPROVEMENT

### SIGNIFICANT REDUCTION

in both superficial and deep fat



BEFORE

AFTER



# THE UNIVERSE OF ZUCCARI product directory 91



92

### re-code<sup>®</sup> PLATINUM AN ALLY THAT IS SCIENTIFICALLY EFFECTIVE FOR THE WOMAN WHO WANTS TO CONTROL HER WEIGHT AND RESHAPE HER SILHOUETTE

re-code PLATINUM is a complete formula, developed for the physiological weight control of the 30<sup>+</sup> woman, designed to obtain results by focusing on the cause (the oscillatory behaviour of estrogens) rather than the symptom (the increase in body weight). With Gracinia cambogia.

re-code is a food supplement that compensates the effects of hormonal imbalance: among which adiposity in the trouble zones (like arms and hips), change of silhouette and increase in body weight.





#### **WEIGHT BALANCE** FOR WOMEN

ZUCCAR

PATEN

. Theray

le-code

PLATINUM

FORMULA BI