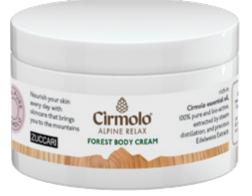

aturally youthful. For these reasons, the ZUCCARI Research and Development Department has chosen Edelweiss as a special ingredient in the skincare of the Cirmolo Alpine Relax line.



## SKINCARE **AND RELAX**



# CIRMOLO ALPINE RELAX® FOREST BODY CREAM

The Forest Body Cream Cirmolo Alpine Relax hydrates the skin with its soft and fresh texture, leaving it toned and scented, creating a ritual of true relaxation in nature, as if in a mountain forest.

Rich in 100% pure and bioactive Cirmolo essential oil and the precious Edelweiss extract, known for its antioxidant and anti-aging properties. It also provides the benefits of other valuable components, such as Shea Butter and Vitamin E.

Ideal for use after a bath or shower, when the skin is still damp and receptive to active ingredients.





NICKEL TESTED, PARABEN FREE, LIQUID PARAFFIN FREE, PETROLATUM FREE

Jar 200ml

#### THE UNIVERSE OF ZUCCARI 147 product directory





## **SKINCARE AND RELAX**



# CIRMOLO ALPINE RELAX® MOUNTAIN SILK OIL

The Mountain Silk Oil Cirmolo Alpine Relax is a silky, nourishing body oil designed for a satisfying application that transforms self-care into a unique sensory experience.

It is rich in 100% pure and bioactive Cirmolo essential oil and the precious Edelweiss extract, known for its antioxidant and anti-aging properties. It also provides the benefits of additional components such as Vitamin E and Sweet Almond Oil.

With a "dry oil" texture, it absorbs easily. Ideal for use after a relaxing bath or shower, evoking the sensation of breathing in the air and fragrance of high-altitude f