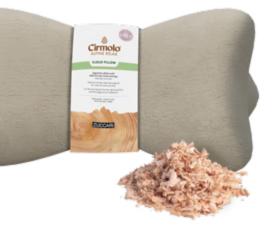

® **INNER SPACES ECO-DIFFUSER**

Soft shavings of naturally aromatic Cirmolo wood in an elegant glass vase to bring the relaxing aroma of an Alpine forest into your home. It is ideal for naturally scenting living or working spaces, creating a warmer and more soothing atmosphere, or in the bedroom to promote restful sleep.

# CIRMOLO ALPINE RELAX® **CLOUD PILLOW**

## An ergonomic pillow made of pure, breathable soft cotton with a 100% naturally aromatic Cirmolo shavings filling. It is ideal as a relaxing support for the neck and cervical area, allowing you to rest in the right position while

enjoying the fragrance of relaxation. The pillowcase features an invisible zipper for easy access to the Cirmolo shavings.



Inner spaces diffuser



THE UNIVERSE OF ZUCCARI 144 product directory





Cervical pillow



# CIRMOLO AND EDELWEISS FOR SKINCARE AND BEAUTY

In the pristine natural environments of the high Alpine altitudes, in addition to the precious Cirmolo, ZUCCARI has selected another rare gift from the mountains: the noble Edelweiss (also known as Stella Alpina). Its extract is particularly valued in high-end cosmetics due to its benefits: it is antioxidant, moisturizing, soothing, and creates a protective barrier against environmental factors that can disrupt the skin's balance.

Skin treated with Edelweiss extract remains exceptionally more hydrated, elastic, and naturally youthful. For these reasons, the ZUCCARI Research and Development Department has chosen Edelweiss as a special ingredient in the skincare of the Cirmolo Alpine Relax line.



## SKINCARE **AND RELAX