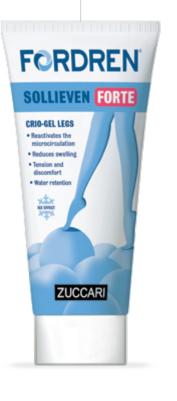

### FORDREN SOLLIEVEN FORTE - LEG CRYO-GEL LOCALISED WATER RETENTION AND MICROCIRCULATION

This **rapidly absorbed slimming** and **draining** cryo-gel reshapes the silhouette with a targeted massage that acts on **localized water retention** and **microcirculation**.

Its **clinically tested** formula is enriched with Bilberry, Escin from Horse Chestnut and Red Vine. Its **pleasant ice effect** provides **immediate relief to the lower limbs**.

# ✓ | ✓ | ✓ | ✓ |

80 THE UNIVERSE OF ZUCCARI product directory

Box 30 tablets x 1070mg

✓ REACTIVATES microcirculation

**✓ REDUCE SWELLING** 

of legs, ankles, feet

✓ REDUCES tension and discomfort

✓ **PROMOTES** water retention

Tube 100ml