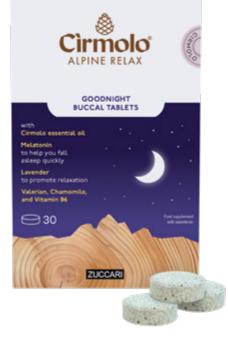

ood items (such as diffusers, wood shavings, decor pieces, ...) by renewing their fragrance periodically.





Bottle 10ml







IN DESSERTS AND SWEET RECIPES

IN SPIRITS AND LIQUEURS



IN SAUNAS OR STEAM ROOMS



IN HUMIDIFIERS





# CIRMOLO ALPINE RELAX® **GOODNIGHT BUCCAL TABLETS**

**SLEEP AND RELAX** 



The Goodnight Buccal Tablets are a dietary supplement designed to improve both the quantity and quality of sleep, without creating dependency. They are formulated with Cirmolo essential oil and Melatonin, which helps you fall asleep faster.

They help combat the causes of insomnia with Lavender, which counteracts stress and promotes a normal mood. They also contain Chamomile and Valerian, which aid in sleep and relaxation, and Vitamin B6, which helps reduce tiredness and fatigue.



| In addition to <b>Cirmolo essential oil</b> , these are the average contributions of the active components |                   |
|------------------------------------------------------------------------------------------------------------|-------------------|
| ACTIVE                                                                                                     | 1 TABLET          |
| Valerian                                                                                                   | 30mg              |
| Chamomile                                                                                                  | 15mg              |
| Lavender                                                                                                   | 10mg              |
| Vitamin B6