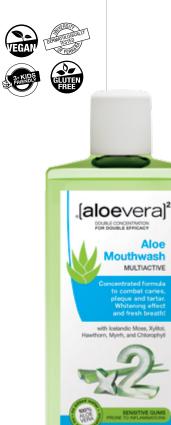

#### **ALOE MOUTHWASH** MULTIACTIVE

The mouthwash which naturally combats plaque, tartar and cavities. Whitening action and breath refreshing, enriched with vitamins for the wellbeing of **sensitive gums**.

Aloe

ZUCCARI

#### **ENRICHED WITH**

- Sage
- Iceland lichen
- Xylitol
- Chlorophyll
- Orange
- Hawthorn
- Myrrh
- Vitamins B3, B5, B6, C, E, F

Bottle 250ml