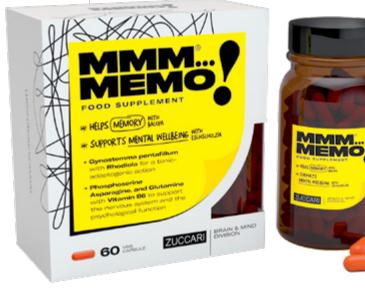

y of factors that can affect the reduction of one's memory capacity: subjective factors, objective and environmental. MMM...Memo! helps and supports reminiscence, memory, cognitive function and well-being with **Bacopa** (titrated in Bacosides). With **Eschscholzia** (titrated in Protopin) for stress relaxation. It contains **Gynostemma pentafillum** (titrated in Gypenosides) and **Rhodiola** (titrated in Rosavin and Salidroside) for a tonic-adaptogenic action. It is also formulated with **Phosphoserine**, which participates in several important brain metabolic processes. It is also enriched with specific amino acids (**Asparagine** and **Glutamine**) that aid neurotransmitter synthesis. Finally, it contains **Vitamin B6** that helps support the nervous system and psychological function.





### THE FOOD SUPPLEMENT THAT HELPS REMINISCENCE AND MEMORY



Box 60 capsules





## **PURASEPTIC®** THE EXTRAORDINARY INNOVATION SILVER TEA TREE OIL®

#### ZUCCARI has developed an innovative methodology: the Patent Silver Tea Tree Oil<sup>®.</sup>

Colloidal silver incorporated in pure Tea Tree Essential Oil for an original highly bioactive synergy with natural antimicrobial, antifungal and bacteriostatic virtues thanks to components used against blemishes, disorders and discomforts often caused by unwanted and harmful external pathogens.

A patent that stems from ZUCCARI research for countless applications for the well-being of skin, nails, hair, intimate areas, and the oral cavity. It constitutes the effective formulation core of the entire PurAseptic line.



# **PURASEPTIC®**

#