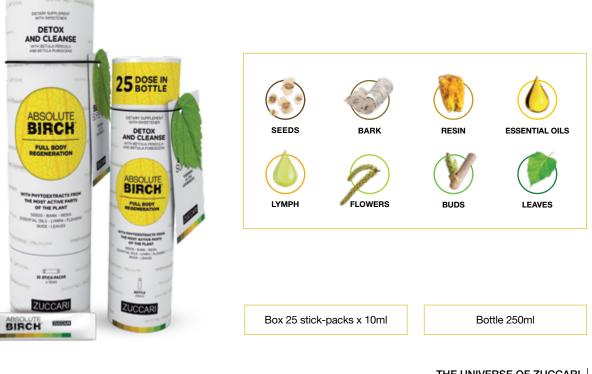

### **ABSOLUTE BIRCH®** THE GREAT BENEFITS OF AN EXTRAORDINARY PLANT

Birch is such an amazing plant: tall, sleek, beautiful, flexible, with lushy leaves and noble presence. It drinks a lot, draining liquids from wetlands, but it stays dry and healthy thanks its extraordinary "phyto-circulatory system".

ZUCCARI's R&D Department has conducted a thorough research all around Birch and its primary role in detox and purification properties, as known in ancient traditions, along with its numerous features and those talents it delivers to the body.

Its liquid balancing action and its deep purifying efficacy have many benefits on the body:

> Detox (periodic, extraordinary)

- **Draining** (veins, lymphatic)
- Functionality of the urinary tract
- Rebalancing of the sweating process

### **BETULLA SUPERIORE®** NOT ONLY LYMPH, BUT THE MOST VIRTUOUS PARTS OF THE PLANT

Absolute Birch contains all the active ingredients from every relevant part of the plant, to transmit the talent of the individual elements and their interaction to the organism.

The ZUCCARI's Research and Development Department identified: • The 8 parts of the plant from 3 different varieties (Betula pendula, Betula

- pubescens, Betula lenta)
- The best performing plant extracts
- The **best extraction methods** to respect the natural original activity of each extract