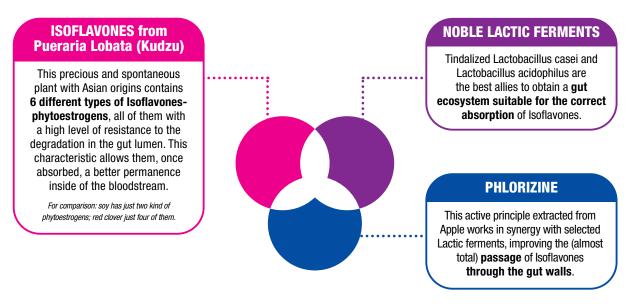

### TRILOGYN MENOPAUSE® THE RICH FORMULA WITH ISOFLAVONES FROM PUFRARIA I OBATA IN AN ACTIVE SYNERGY TO PERFORM A HIGH BIO-AVAILABILITY AND AN EFFECTIVE ABSORPTION

Every woman has different gut conditions: these differences have lead to variable results when it comes to the administration of phytoextrogens. Trilogyn Menopause® is the ZUCCARI's patent which, through the synergystic action of its components, allows to overcome the problem of absorption variability, providing women with the max benefits.

#### with Sage and Trilogyn Menopause® **TO COUNTERACT MENOPAUSE ISSUES**

| ANAS SLIM® INTENSIV<br>+ | E FORMULA |
|--------------------------|-----------|
|                          | 100mg     |
| (Kudzu)                  | 200mg     |
| flavones                 | 80mg      |
|                          | 14mg      |
| orizine                  | 9,8mg     |
| sei 150 mld/g            | 5mg       |
| idophilus 150 mld/g      | 5mg       |