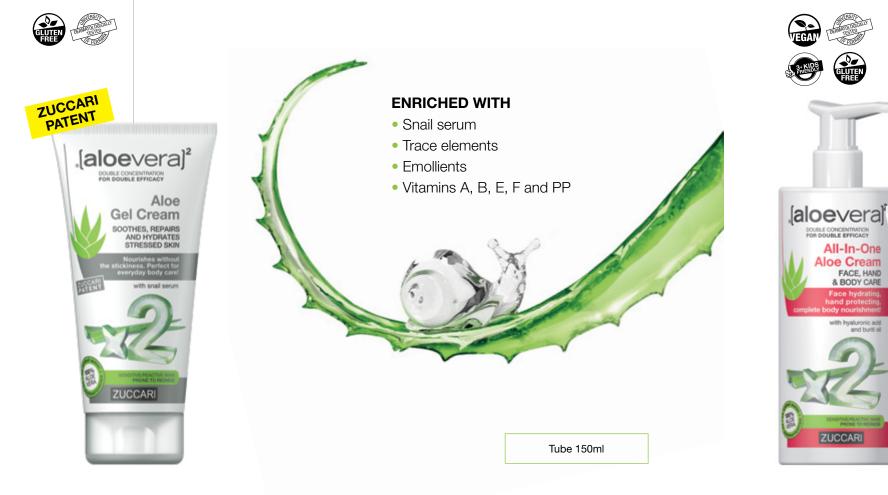

#### **ENRICHED WITH**

- AJDA patent (Italian acronym for Acido Jaluronico Da Aloe - Hyaluronic Acid from Aloe)
- Beech Extract
- Hamamelis

# ALOE GEL CREAM

SOOTHES, REPAIRS AND HYDRATES STRESSED SKIN

RESCUE

The effectiveness of the pure gel in a new texture, non-sticky, half cream and half gel, so extraordinary it has been patented. Enriched with velvety snail serum. The perfect skincare for the whole family.

TOTAL

BODY

GLUTEN

DOUBLE CONCENTRATION FOR DOUBLE EFFICACY

All-In-One

FACE, HAND

& BODY CARE

Aloe Cream

### **ALL-IN-ONE ALOE CREAM** FACE, HAND & BODY CARE

Face moisturizing, hand protecting and all-purpose skin nourishing. Non-greasy, it is pleasant to apply and absorbs in a moment. A cream suitable for the whole body but specific for each part, to satisfy the needs of all the family and all ages.

#### **ENRICHED WITH**

- Vitamins
- AJDA patent (Italian acronym for Acido Jaluronico Da Aloe - Hyaluronic Acid from Aloe)

[aloevera]<sup>2</sup>

DOLIBLE CONCENTRATION FOR DOUBLE EFFECACY

All-In-One

Aloe Cream FACE, HAND & BODY CARE

Dispenser 300ml

Tube 75ml

TOTAL

BODY