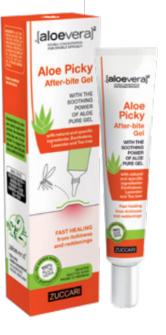

#### **ALOE PICKY** PROMPT RELIEF FROM ITCHING AND REDNESS

Aloe Picky contains all the soothing strenght of **ZUCCARI** [aloevera]<sup>2</sup> Pure Aloe Gel combined with some natural specific actives.

The formula is based on **Pure Aloe Gel** which **contrasts irritation and redness** whilst favouring the recovering of the skin physiological conditions. Enriched with Zanthoxylum bungeanum extract for its anti-itching activity to reduce edema and swelling. Lavender essential oil, to help keep away mosquitos and other insects, completes the formula.

The formula is without added water and, for more than 99%, it is comprised of active ingredients. With high precision applicator for a targeted and no waste application.

#### **ENRICHED WITH**

- Zanthoxylum bungeanum
- Lavander essential oil

Mosquitos and other insects bites