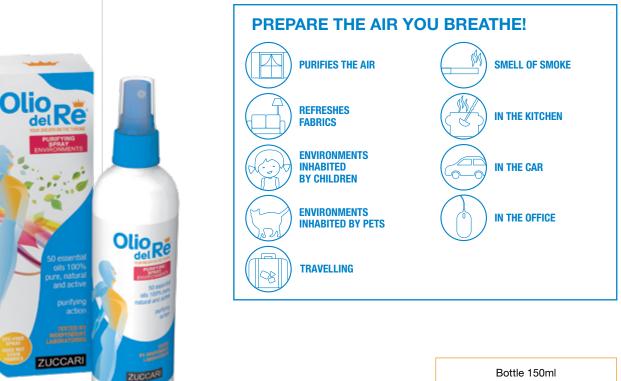

### Olio del Re<sup>®</sup>

Naturally teaches you how to breathe correctly again