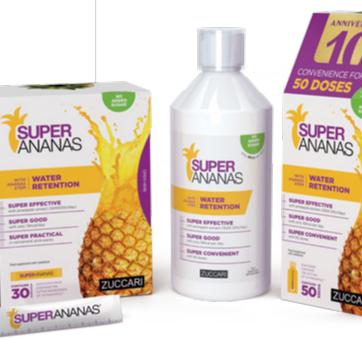

## SUPER ANANAS® & SUPER ANANAS SLIM®

NATURE MADE THE PINEAPPLE, WE HAVE ADDED "SUPER" AND "SLIM"

Pineapple is the "slimming fruit" par excellence: tradition attributes to it various activities, from digestive to draining without forgetting the slimming and anti-cellulite properties.

> Starting from the stem and the bioactive pineapple juice, **ZUCCARI** has developed an innovative range of solutions for body weight balance: they combine the virtues of specific active ingredients with the **pleasure of a tropical taste** formula that never gets boring.

#### SLIMMING AND WATER RETENTION

### SUPER ANANAS®

Super Ananas is the food supplement that combines the **pleasure of a juice at the end of a meal** with the efficacy of pineapple stem extract to combat **difficult digestion, water retention, bloating and cellulite blemishes**. Perfect for all those who love to end the meal with some pineapple slices, but they cannot access to the fresh fruit and at the same time **don't want to choose between high-calorie canned pineapples or juices**, usually depleted from their natural actives because of potentially aggressive processes, such as pasteurization. Also suitable for all those who want to drain and slim with the sweetness of a **pineapple juice at the end of the meal**.

#### **ACTIVE SUBSTANCES**

Pineapple Stem Extract (of which bioactive Bromelain)

**10ml:** 500mg *(334GDU)* **30ml:** 1500mg *(1000GDU)* 

Box 30 stick-packs x 10ml

Bottle 500ml

FAT