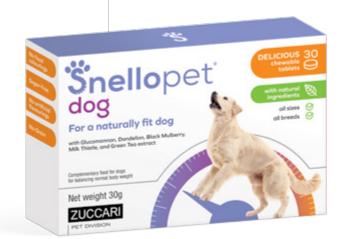

the ration can be customized based on weight. Its smart formula, in **delicious chewable tablets** for maximum convenience, is designed to complement any diet (including that of sterilized animals). Snellopet DOG is rich in natural ingredients specially selected for the normal balance of the dog's body weight.



DIVISION

# SNELLOPET CAT HELPS YOUR CAT STAY IN SHAPE NATURALLY

Snellopet CAT is a complementary food specifically formulated for cats. It is ideal for all breeds and sizes, as the ration can be customized based on weight. Its smart formula, in delicious chewable tablets for maximum convenience, is designed to complement any diet (including that of sterilized animals). Snellopet CAT is rich in natural ingredients specially selected for the normal **balance of the cat's body**.



## **ENRICHED WITH**

- I -Carnitine
- Green Tea
- Glucomannan
- Mulberry
- Milk thistle
- Dandelion
- Ascophyllum

Box 30 chewable tablets





## **ENRICHED WITH**

- I -Carnitine
- Fenugreek
- Glucomannan
- Milk thistle
- Dandelion
- Catnip
- Ascophyllum

Box 30 chewable tablets



#### SECRET ALOE - 2ND EDITION

THE GREAT BOOK OF ALOE

fast-reading book to wander through the undiscovered path of this force of nature S. Sala, V. Leveghi



history, botanic research, composition and pharmacological aspects of a legendary plant S. Sala, A. Bassetti



#### **ASEPSI** the breaking of a paradigm for changing skin S. Sala, C. Franchini

PRISONERS OF THE METABOLIC SYNDROME

The ultimate in-depth, informative tool to learn about the metabolic syndrome and get rid of overweight S. Sala, M. Ro