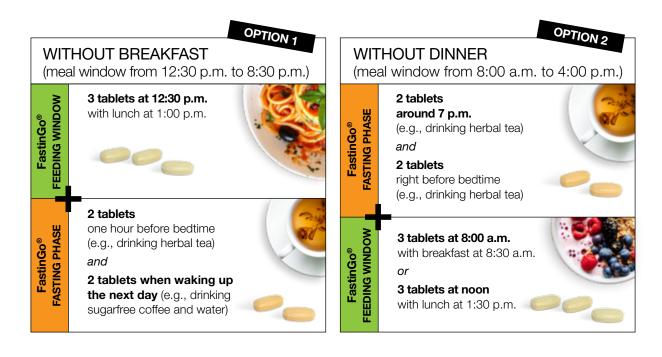

# FASTINGO®

GUIDELINES FOR A BETTER ADMINISTRATION

In order to obtain an **optimal support**, we advise the daily intake of **one serving** (3 tablets) of FastinGo<sup>®</sup> Feeding Window, plus two servings (2 tablets each) of FastinGo<sup>®</sup> Fasting Phase, interspreading them across the timetable as indicated in the following schemes, calibrated over the two main options of the most diffused mode: the "16:8".

# FASTINGO<sup>®</sup> FASTING PHASE

Specifically designed to help you easily endure long hours without eating.

# FASTINGO<sup>®</sup> FFFDING WINDOW

With functional ingredients that contribute to weight control.