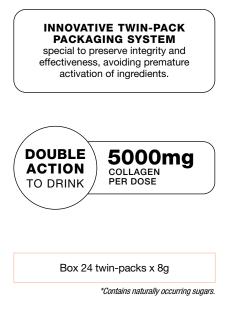

#### BEAUTY AND LIGHTNESS

WITHOUT SWEETENERS

NO ADDED SUGARS\*

Fisiodiur Collagen Intensive is ideal at any age and in any season to **reveal your beauty and improve your silhouette**. With **Collagen** (5000mg per twin-stick), **hydrolysed** to promote better absorption, and with **Vitamin C** for an antioxidant action useful in fighting free radicals and promoting the normal Collagen formation. Fisiodiur Collagen Intensive is also enriched with **Hyaluronic acid**, **Hydroxyproline** and **Coenzyme Q10**. Phytoactive components have an action on **body weight balance** thanks to Bitter Orange and Moringa, and **actions to stimulate metabolism and lipid metabolism** promoted by Maté.

\*Contains naturally occurring sugars.