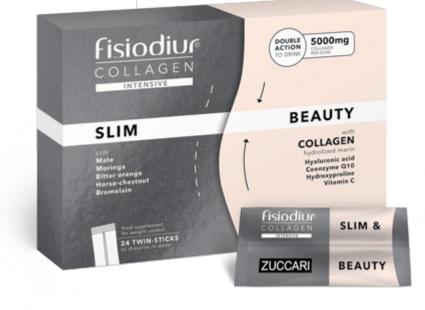

### FISIODIUR<sup>®</sup> COLLAGEN THE SOLUTION THAT DID NOT EXIST BEFORE

ZUCCARI has created an innovative synergy of beauty and well-being, designed for the most demanding consumers of all ages: for all those who are not satisfied by simply maintaining or recovering their best physical shape, but also want to effectively fight the undesired signs of ageing or caused by a rapid weight loss. For a beautiful, firm and bright skin with less wrinkles and stretch marks, collagen plays a very important role.

# FISIODIUR® COLLAGEN FOR THE SKIN BEAUTY, LIGHTNESS AND BODY WELL-BEING

With **hydrolyzed Marine Collagen** (2500mg per stick-pack) to promote a better absorption, and with Vitamin C for an **antioxidant action against free radicals** and to **promote a normal collagen formation**.

LIGHTNESS

For an even more effective action, Fisiodiur Collagen is enriched with Hyaluronic acid, Hydroxyproline and Coenzyme Q10.To support the elimination of excess fluids and toxins, the Fisiodiur Colla-

#### BEAUTY AND LIGHTNESS

WITHOUT SWEETENERS

NO ADDED SUGARS\*

Fisiodiur Collagen Intensive is ideal at any age and in any season to **reveal your beauty and improve your silhouette**. With **Collagen** (5000mg per twin-stick), **hydrolysed** to promote better absorption, and with **Vitamin C** for an antioxidant action useful in fighting free radicals and promoting the normal Collagen formation. Fisiodiur Collagen Intensive is also enriched with **Hyaluronic acid**, **Hydroxyproline** and **Coenzyme Q10**. Phytoactive components have an action on **body weight balance** thanks to Bitter Orange and Moringa, and **actions to stimulate metabolism and lipid metabolism** promoted by Maté.

Extracts of Pineapple and Horse Chestnut respectively for fluid drainage and proper microcirculation function. The formula of Fisiodiur Collagen Intensive is **boosted by TruBeet**<sup>®</sup>, an extract of Beta vulgaris.

\*Contains naturally occurring sugars.