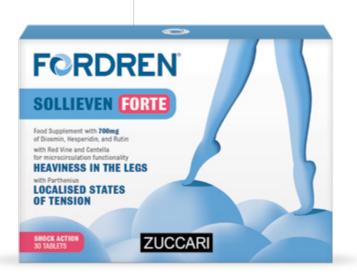

# FROM FORDREN EXPERIENCE COMES THE FORDREN SOLLIEVEN LINE

The Fordren Line is loved by all people who are looking for a daily **ally for water retention** (with Caigua and Equisetum) and **purification**. Its secret? **Formulations rich in high-performance natural active ingredients**. Fordren Sollieven Forte: two products for **lightness and relief** from discomfort such as **swelling** and **localized tension**, to treat the issue of **"heavy legs and ankles"** with a **360° systemic-topical approach**.

### FORDREN SOLLIEVEN FORTE - TABLETS MICROCIRCULATION FUNCTIONALITY AND LEG HEAVINESS

A dietary supplement with Red Vine and Centella for **microcirculation function** and **heavy legs**. Parthenium **contributes to combating localised states of tension**.

Its formula is strengthened by 700mg of Bioflavonoids, Diosmin, Hesperidin and Rutin and enriched with Horse Chestnut and Bromelain from Pineapple for promoting water retention.

SHOCK ACTION
REACTIVATES microcirculation
REDUCES capillary fragility
REDUCES tension and discomfort
PROMOTES water retention

GLUTEN

#### WATER RETENTION