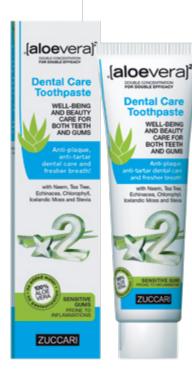

### DENTAL CARE TOOTHPASTE WELLBEING AND BEAUTY CARE FOR BOTH TEETH AND GUMS

The whitening toothpaste combats plaque and tartar, giving a fresher

breath. Enriched with precious ingredients for oral care, it's the key element

ORAL CARE

#### **ENRICHED WITH**

- Iceland lichen
- Neem oil

for a correct dental care. Formula enriched with Stevia.

- Chlorophyll Rosemary
- Echinacea
- Vitamins A, C, P
- Stevia

ORAL

CARE