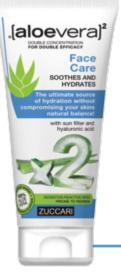

# SOOTHES AND HYDRATES FACE

freedom to breathe. It shields from UV rays and optically conceales imperfections, giving you a radiant look.

#### **ENRICHED WITH**

FACE CARE

- Hyaluronic acid with 2 molecular weights
- Vitamins
- AJDA patent (Italian acronym for Acido Jaluronico Da Aloe -Hyaluronic Acid from Aloe)

# It moisturises and soothes with a special formulation which gives your skin

WITH SUN FILTER

Tube 50ml