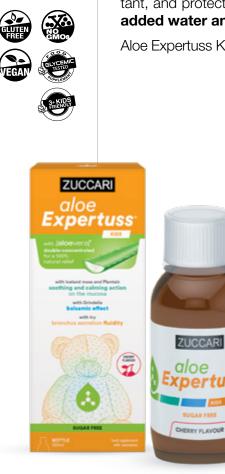

### ALOE EXPERTUSS<sup>®</sup> READY RELIEF AND THROAT WELLBEING

Aloe Expertuss is the oral solution for cough treatment with double concentrated, unpasteurized Aloe vera which is well-known for its anti-inflammatory, filming, humectant, and protective properties: the result is a 100% active formula, without added water and without sugar.

Aloe Expertuss comes in **convenient ready to drink stick-packs**.

### **ENRICHED WITH**

- Iceland moss and Plantain to promote the upper respiratory tract functionality
- Grindelia known for its **balmy properties**
- Thyme essential oil to fluidify bronchial secretions
- Eucalyptus essential oil for its **balmy taste** and fluidifying properties