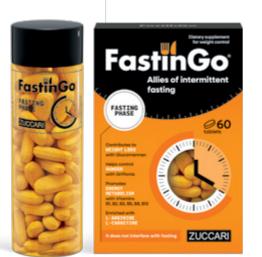

## FASTINGO® ALLIES OF INTERMITTENT FASTING FACILITATES. INTEGRATES. SUSTAINS.

# Fasting more efficiently (and with fewer issues)

ZUCCARI has created **FastinGo®** line for all those who practice Intermittent Fasting, to help them **achieve their goals** and to support them in **countering the problems** that can result.

Intermittent Fasting is an eating regimen that concentrates food intake in a reduced period of time and involves a large time frame of daily fasting. The most popular mode is the 16:8, which divides the twenty-four hours into two: a **16-hour fasting phase and an 8-hour meal window**.

# FASTINGO<sup>®</sup> FASTING PHASE

Specifically designed to help you easily endure long hours without eating.

#### **FACILITATES FASTING**

Helps you physically and mentally endure long hours of fasting by regulating appetite (with 1g/dose of Glucomannan\* and 150mg/day of 5-HTP from Griffonia).

#### **COMBATS THE FEELING OF FATIGUE**

Combats the feeling of fatigue and weakness through the integration of the amino acids L-Arginine and L-Carnitine and with the B vitamins (B1-Thiamine, B2-Riboflavin, B3-Niacin, B5-Pantothenic Acid, B8-Biotin, B12-Cobalamin).

#### **DOES NOT INTERFERE WITH FASTING**

FastinGo<sup>®</sup> Fasting Phase has been specifically formulated to be consumed on an empty stomach, even during long hours of food abstinence. It has also been designed not to interfere with or break the fast.

\*Daily intake provided by 1 dose of FastinGo® Feeding Window plus 2 doses of FastinGo® Fasting Phase

Box 60 tablets x 1.5g

FastinGo® Fasting Phase