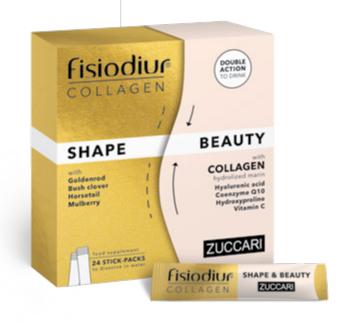

### FISIODIUR<sup>®</sup> COLLAGEN THE SOLUTION THAT DID NOT EXIST BEFORE

ZUCCARI has created an innovative synergy of beauty and well-being, designed for the most demanding consumers of all ages: for all those who are not satisfied by simply maintaining or recovering their best physical shape, but also want to effectively fight the undesired signs of ageing or caused by a rapid weight loss. For a beautiful, firm and bright skin with less wrinkles and stretch marks, collagen plays a very important role.

# FISIODIUR® COLLAGEN FOR THE SKIN BEAUTY, LIGHTNESS AND BODY WELL-BEING

With **hydrolyzed Marine Collagen** (2500mg per stick-pack) to promote a better absorption, and with Vitamin C for an **antioxidant action against free radicals** and to **promote a normal collagen formation**.

LIGHTNESS

For an even more effective action, Fisiodiur Collagen is enriched with Hyaluronic acid, Hydroxyproline and Coenzyme Q10.To support the elimination of excess fluids and toxins, the Fisiodiur Colla-

gen phytoactive components perform a **draining action**, thanks to Goldenrod, Horsetail and Mulberry, and a **purifying action** promoted by Bush Clover. Bush Clover and Mulberry bring an extra help: they promote the **metabolism of** 

WITHOUT SWEETENERS NO ADDED SUGARS\* Bush Clover and Mulberry bring an extra help: they promote the **metabolism of** fats and carbohydrates.