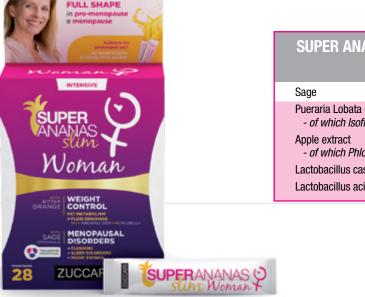

### SUPER ANANAS SLIM<sup>®</sup> - WOMAN LIVE PRE-MENOPAUSE AND MENOPAUSE AT THEIR BEST

Super Ananas Slim<sup>®</sup> Woman is ideal to help maintain the balance of weight (with Bitter orange and Gambooge), drain liquids (with Pineapple stem and Hieracium pilosella) and counteract the typical disturbs of menopause: hot flashes, excess of sweat (day time and night time), sleep imbalances, mood swings, irritability and depression.

### WEIGHT CONTROL

- > with Gambooge and Bitter orange to promote FAT METABOLISM
- with Pineapple stem and Hieracium pilosella for EXCESS LIQUID DRAINING

#### with Sage and Trilogyn Menopause® **TO COUNTERACT MENOPAUSE ISSUES**

| ANAS SLIM® INTENSIV<br>+ | E FORMULA |
|--------------------------|-----------|
|                          | 100mg     |
| (Kudzu)                  | 200mg     |
| flavones                 | 80mg      |
|                          | 14mg      |
| orizine                  | 9,8mg     |
| sei 150 mld/g            | 5mg       |
| idophilus 150 mld/g      | 5mg       |

Box 28 stick-packs x 10ml