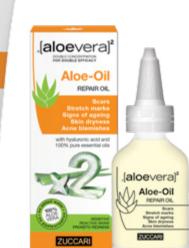

#### ALOE-OIL MULTI-PURPOSE TREATMENTS

**DERMO-**COSMETIC OIL

The intense fragrance of the product comes from pure essential oils, including Lavender.

the ReversOsmose® process.

#### **ENRICHED WITH**

- AJDA patent (Italian acronym for Acido Jaluronico Da Aloe -Hyaluronic Acid from Aloe)
- Lavender essential oil
- Chamomile

Aloe-oil is the first dermo-cosmetic line to prevent or treat already formed

or new scars and stretch marks, combat ageing, dehydration and signs

of acne without petrolatum nor added water. Both Repair Cream and Repair

Oil formulations are enriched with Aloe vera juice, double concentrated through

- Almond oil
- Jojoba oil

| Tube 150ml |  |
|------------|--|
|            |  |

Bottle 50ml