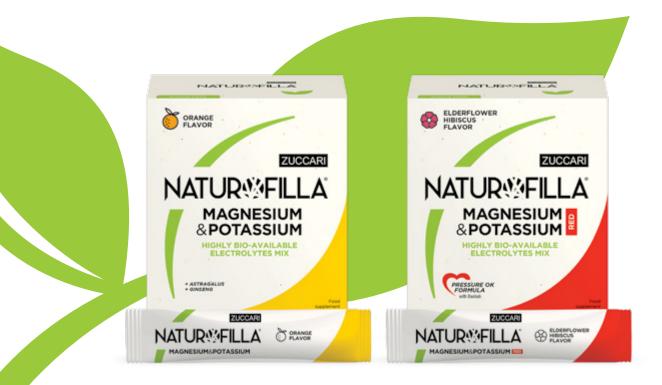

## NATUROFILLA® NATURE RIGHT WHERE IT IS UNEXPECTED

**Magnesium and Potassium** are among the most common elements in our body and they're **necessary to perform all the physiological functions**. Hot weather and excess of sweat cause a depletion of those macroelements whose lack expresses as fatigue, hard time in focusing, lack of energy and head spins.

### NATUROFILLA® MAGNESIUM&POTASSIUM

This is a food supplement that provides organic salts of Magnesium and Potassium. Magnesium is related to the regulation of the electrolyte balance and it contributes to the energetic metabolism, while Potassium contributes to maintaining a normal blood pressure.

- Astragalus, which carries adaptogen properties and sustains the body
- Ginseng, selected by its prestigious variety Red Panax, chosen for its energizing and anti-stress properties

| ACTIVES    | 2 stick-packs | %*  |
|------------|---------------|-----|
| Magnesium  | 224mg         | 60% |
| Potassium  | 600mg         | 30% |
| Astragalus | 40mg          |     |
| Ginseng    | 60mg          |     |

# NATUROFILLA® MAGNESIUM&POTASSIUM RED

This is a food supplement that provides organic salts of Magnesium and with a balanced content of Potassium. Magnesium is related to the regulation of the electrolyte balance and it contributes to the energetic metabolism, while Potassium contributes to maintaining a normal blood pressure.

### **ENRICHED WITH**

- Eleutherococcus for its balanced body support action
- Baobab fruits to protect body from heat thanks also to its pressure regulating function

ACTIVES Magnesium Potassium Baobab Eleutherococ